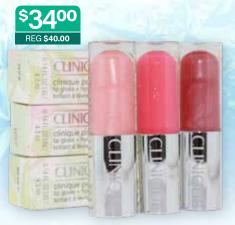

#### **ESTEE LAUDER**

Double Wear Stay-In-Place Flawless Concealer

**CLINIQUE** Pop Splash

**CLINIQUE** 

**Beyond Perfecting Super Concealer** Camouflage - 12 Shades

**CLINIQUE** Blackhead Solutions 7-Day Deep Pore