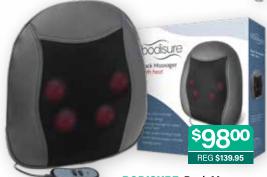

AVAILABLE IN Single Bed

AVAILABLE IN Queen Bed

Waterproof Chair Pad

**ASPIRE** Shower Stool With arms padded seat and back

**BODISURE** Cushion Massager

**BODISURE** Back Massager

**THERMO** Heat Pads