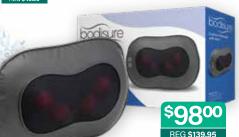

AVAILABLE IN Single Bed

AVAILABLE IN Queen Bed

Waterproof Chair Pad

**ASPIRE** Shower Stool With arms padded seat and back

**BODISURE** Cushion Massager

**BODISURE** Back Massager

**THERMO** Heat Pads