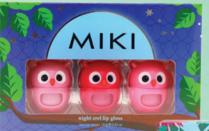

## **LIP GLOSS & BALM SETS**

- Night Owl Lip Gloss Set
- Flamingo Lip Balm Set
- Tropical Lip Gloss Set

**CHOCCO LIP GLOSS SET** Set of 9 Giftbox

**EYE SHIMMER SET** 

\$1035

**NAIL ART DELUXE SET** 