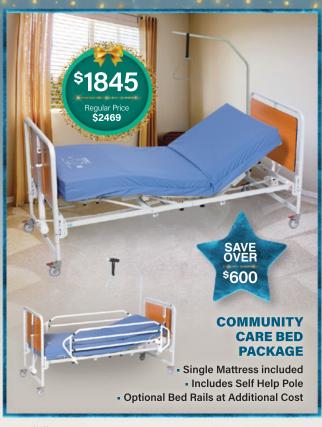

## **FLOORLINE BED**

- Mattress Sold Separately
- Low Height of 11cm
- Brakes automatically lock when in lowest position prevents falls risk
- Battery Backup
- Underbed Lighting
- 250kg safe working load