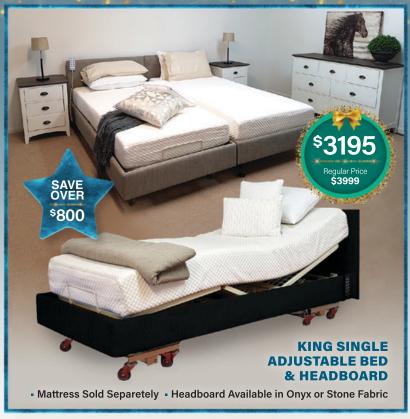

## **FLOORLINE BED**

- Mattress Sold Separately
- Low Height of 11cm
- Brakes automatically lock when in lowest position prevents falls risk
- Battery Backup
- Underbed Lighting
- 250kg safe working load