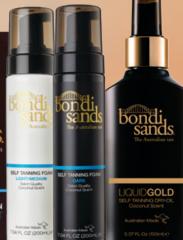

SPONGOLOGY

**Back Buffer** 

**BODY TREATMENT SET** 

3 Piece Gift Gox Bulgarian Rose

Available in Pomegranate, Vanilla Plum & **Triple Moisture** 

500ml

Available in Original or Pomegranate 250ml

SELF TANNING MIST Light/Medium or Dark 250ml SELF TAN ERASER 200ml