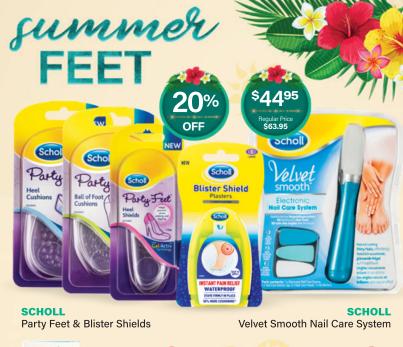

Heel Balm Platinum 75g

**Heel Magic Stick** 

 Single Motor 3 Positions Available in Chocolate or Blue Dual Motor Available

**LIFT CHAIR** 

- Single Motor
- Early Rise Ottoman
- Leatherette Finish
- 4 Button Back Design