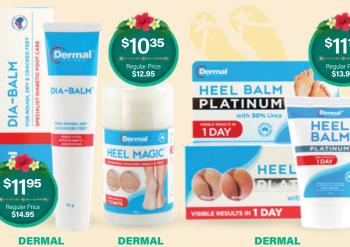

Heel Balm Platinum 75g

**Heel Magic Stick** 

 Single Motor 3 Positions Available in Chocolate or Blue Dual Motor Available

**LIFT CHAIR** 

- Single Motor
- Early Rise Ottoman
- Leatherette Finish
- 4 Button Back Design