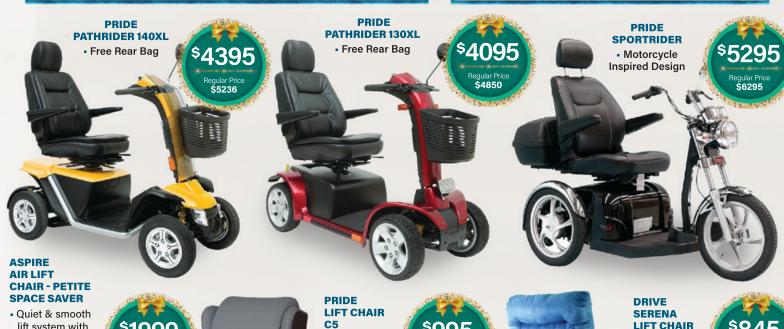

Heel Balm Platinum 75g

**Heel Magic Stick** 

 Single Motor 3 Positions Available in Chocolate or Blue Dual Motor Available

**LIFT CHAIR** 

- Single Motor
- Early Rise Ottoman
- Leatherette Finish
- 4 Button Back Design

**DRIVE INDIANA LIFT CHAIR** 

 Available in Mushroom and **Graphite Grey** Luxurious Sofia

fabric for added comfort

easy storage