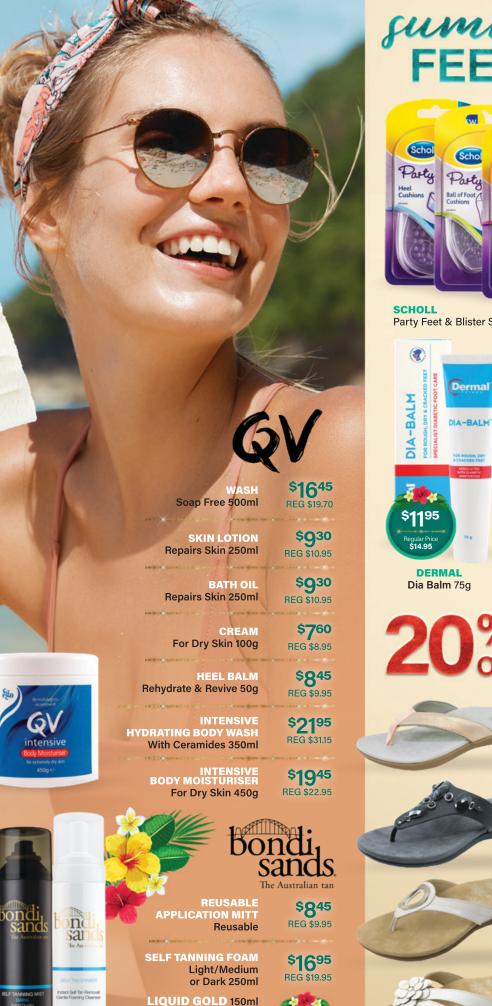

SPONGOLOGY

**Back Buffer** 

**BODY TREATMENT SET** 

3 Piece Gift Gox Bulgarian Rose

Available in Pomegranate, Vanilla Plum & **Triple Moisture** 

500ml

Available in Original or Pomegranate 250ml

SELF TANNING MIST Light/Medium or Dark 250ml SELF TAN ERASER 200ml