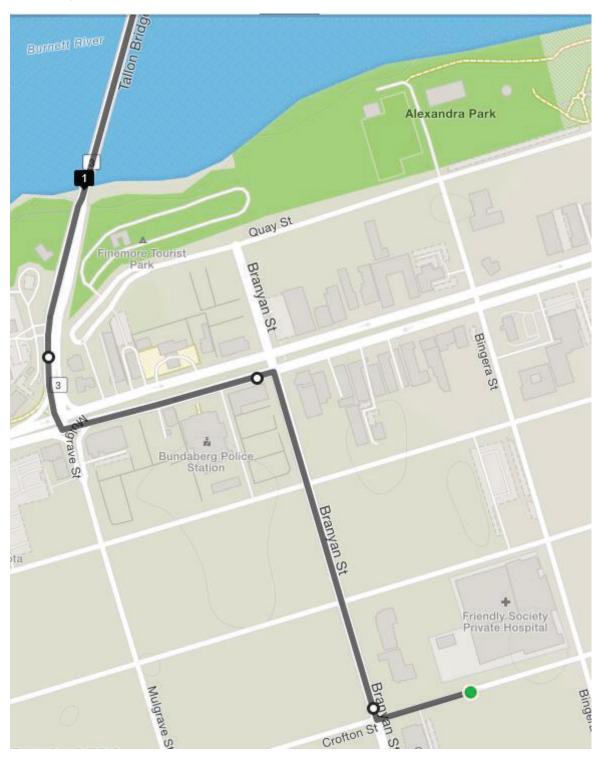

**Okm - Start** - Friendlly Society Private Hospital Carpark

Turn right onto **Branyan St** 

0.4km - Turn left onto Bourbong St

0.8km - Turn right onto Tallon Bridge then onto Hinkler Ave

2.5km - Go through round a bout onto Hinkler Ave and continue onto Fairymead Rd