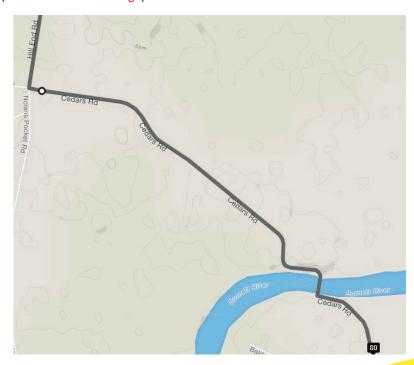

**74km** - Cross **Gin Gin Rd** at South Kolan Pub onto **Hill End Rd** (caution busy road)

77km - Turn left onto Cedars Rd and over the crossing (Caution: one lane Bridge)

102km - Turn right onto Claytons Rd