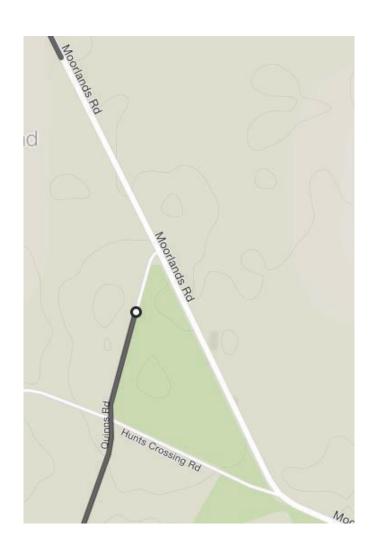

# **36.5km** - Turn left onto Moorlands Rd / Baillies Rd

36.5 - 44.5km - Continue on Moorlands Rd

**49.5km** - Cross **Rosedale Rd** (caution busy road) **51km** - Turn right onto **Bucca Rd** for around 12km