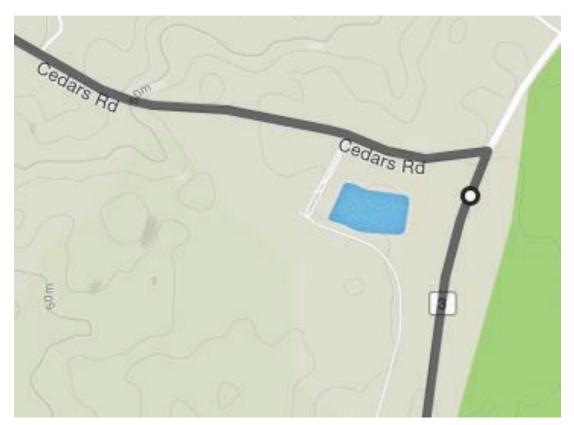

**74km** - Cross **Gin Gin Rd** at South Kolan Pub onto **Hill End Rd** (caution busy road)

77km - Turn left onto Cedars Rd and over the crossing (Caution: one lane Bridge)

102km - Turn right onto Claytons Rd