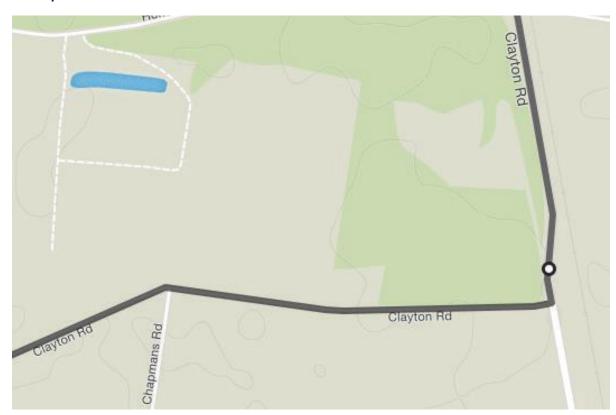

**74km** - Cross **Gin Gin Rd** at South Kolan Pub onto **Hill End Rd** (caution busy road)

77km - Turn left onto Cedars Rd and over the crossing (Caution: one lane Bridge)

102km - Turn right onto Claytons Rd

103km - Main Stop - Food and refreshment stop @ Pub on Queen St

111km - Cross the Bruce Highway onto North South Rd (caution busy road)

120km - Turn right onto the Isis Highway for around 32km

Finish at the Biggenden Showgrounds on the left on Walsh St