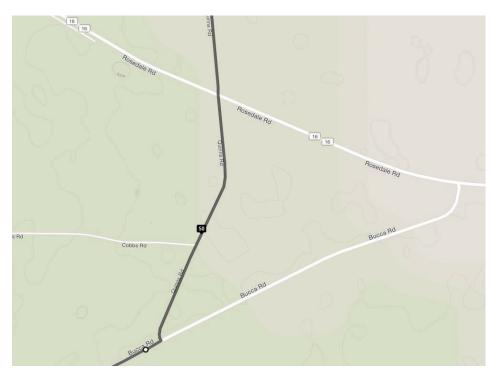

# **36.5km** - Turn left onto Moorlands Rd / Baillies Rd

36.5 - 44.5km - Continue on Moorlands Rd

**49.5km** - Cross **Rosedale Rd** (caution busy road) **51km** - Turn right onto **Bucca Rd** for around 12km