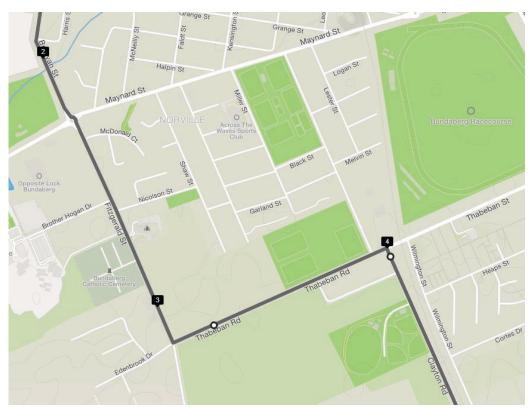

2km - Go through round a bout onto Fitzgerald St

3km - Turn left onto Thabeban Rd

4km - Turn right onto Clayton Rd

## 9.5km - Turn right onto Goodwood Rd and travel for around 28km

**27km** - Turn right onto Foleys Rd

31km - Turn left onto Farnsfield Rd for around 10Km

47km - Turn right onto Childers Rd

47.5km - Turn left onto Claytons Rd