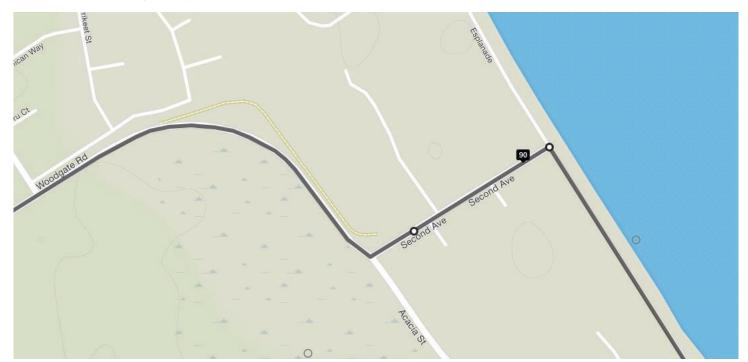

### 135 km - Turn left onto Goodwood Rd

145km - Turn right onto Woodgate Rd

**164km** - Turn left onto **Second Ave** Finish somewhere along the **Esplanade** 

**Group A Day 3**The Friendlies Hinterland and Coastal Ride 2019

**54km** - Turn right onto the **Knockroe Rd** 

61km - Turn left onto Goodwood Rd

**71km** - Turn right onto Woodgate Rd

**89km** - Turn left at **Second Ave** Finish somewhere along the **Esplanade** 

**Group B Day 3**The Friendlies Hinterland and Coastal Ride 2019