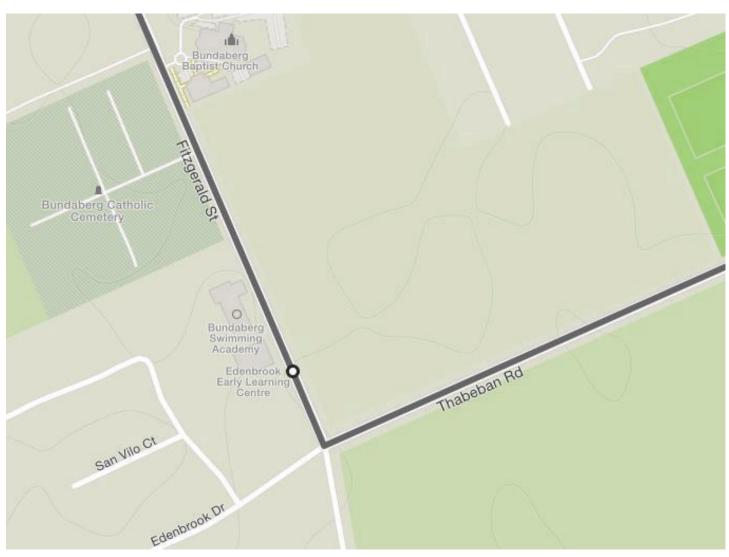

# **51km** - Turn right onto **Clayton Rd**

**53.5km** - Turn left onto **Clayton Rd** 

57km - Turn left onto Thabeban Rd

**58km** - Turn right onto **Fitzgerald St** 

**61.5km** - Turn right onto **Crofton St**Finish at the Friendly Society Private Hospital carpark

### 57km - Turn left onto Thabeban Rd

**58km** - Turn right onto **Fitzgerald St** 

**61.5km** - Turn right onto **Crofton St**Finish at the Friendly Society Private Hospital carpark