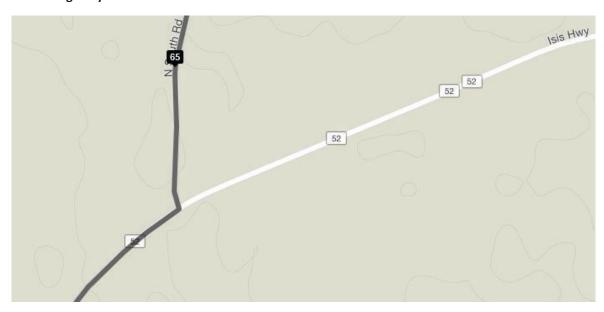

103km - Main Stop - Food and refreshment stop @ Pub on Queen St

111km - Cross the Bruce Highway onto North South Rd (caution busy road)

120km - Turn right onto the Isis Highway for around 32km

Finish at the Biggenden Showgrounds on the left on Walsh St

48km - Main Stop - Food and refreshment @ Pub on Queen St

**56.5km** - Cross the **Bruce Highway** onto **North South Rd** (caution busy road)

65km - Turn right onto the Isis Highway for around 32km

Finish at the Biggenden Showgrounds on the left on Walsh St