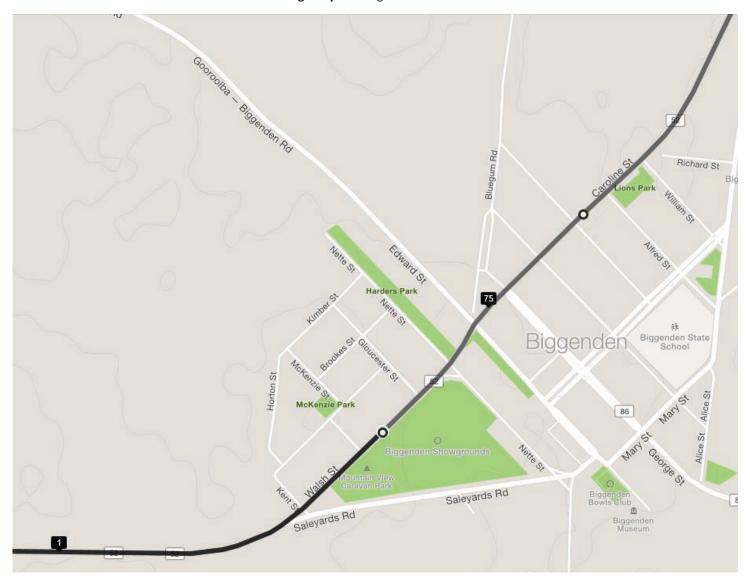

103km - Main Stop - Food and refreshment stop @ Pub on Queen St

111km - Cross the Bruce Highway onto North South Rd (caution busy road)

120km - Turn right onto the Isis Highway for around 32km

Finish at the Biggenden Showgrounds on the left on Walsh St

48km - Main Stop - Food and refreshment @ Pub on Queen St

**56.5km** - Cross the **Bruce Highway** onto **North South Rd** (caution busy road)

65km - Turn right onto the Isis Highway for around 32km

Finish at the Biggenden Showgrounds on the left on Walsh St

# **Group B Day 2**

The Friendlies Hinterland and Coastal Ride 2019

**Biggenden** - Dallarnil – Childers – **Woodgate Beach** 93km (4 hours Ride time @25km/hr)

**Okm - Start** – Biggenden Show Grounds

Head right out on **Walsh St** and then onto **Caroline St** (heading back towards Childers) Continue on the **Isis Highway** for around 47km