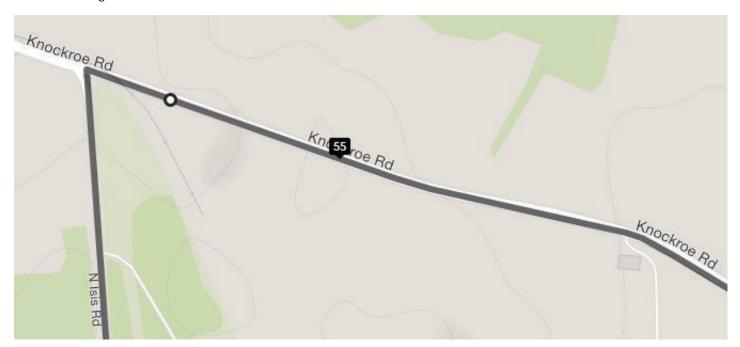

122 km - Head out the back of Pioneer Park and turn left onto Ridgeway St

130km - Turn right onto the Knockroe Rd

**54km** - Turn right onto the **Knockroe Rd** 

61km - Turn left onto Goodwood Rd

**71km** - Turn right onto Woodgate Rd

**89km** - Turn left at **Second Ave** Finish somewhere along the **Esplanade** 

**Group B Day 3**The Friendlies Hinterland and Coastal Ride 2019