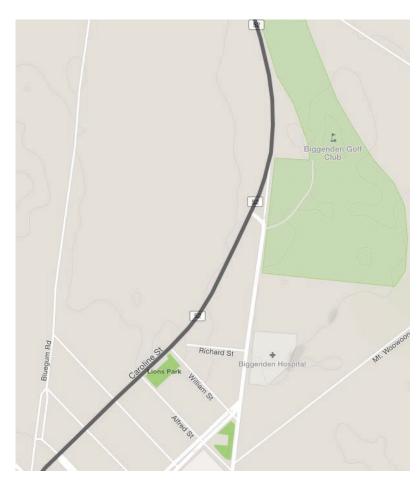

103km - Main Stop - Food and refreshment stop @ Pub on Queen St

111km - Cross the Bruce Highway onto North South Rd (caution busy road)

120km - Turn right onto the Isis Highway for around 32km

Finish at the Biggenden Showgrounds on the left on Walsh St

48km - Main Stop - Food and refreshment @ Pub on Queen St

**56.5km** - Cross the **Bruce Highway** onto **North South Rd** (caution busy road)

65km - Turn right onto the Isis Highway for around 32km

Finish at the Biggenden Showgrounds on the left on Walsh St