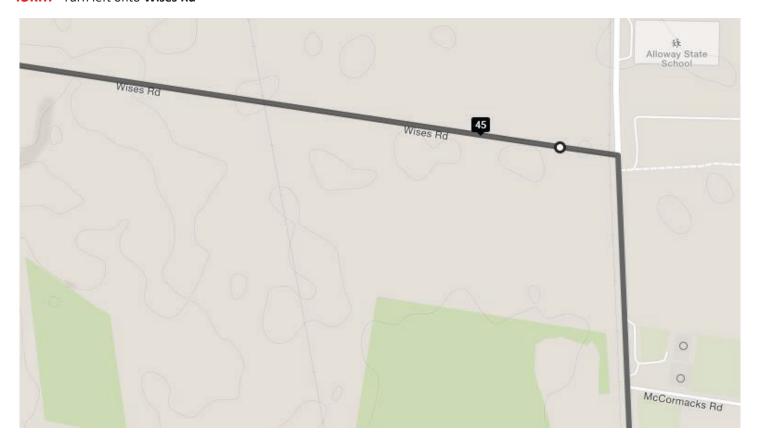

* for around 47km





Continue on **Broadhurst St** to enter into Childers Turn left onto **Churchill St** (AKA Bruce Highway)

47 km - Turn next right into Pioneer Park

Main Stop - Food and refreshment stop @ Pioneer Park



47km - Head out the back of Pioneer Park and turn left onto Ridgeway St







**54km** - Turn right onto the **Knockroe Rd** 





61km - Turn left onto Goodwood Rd



**71km** - Turn right onto Woodgate Rd



**89km** - Turn left at **Second Ave** Finish somewhere along the **Esplanade** 





**Group B Day 3**The Friendlies Hinterland and Coastal Ride 2019

Woodgate – Bundaberg

62km (2-3 hours Ride time @25km/hr)

**Okm - Start** – Woodgate Beach Esplanade

Turn left onto Second Ave

0.5km - Turn right onto Woodgate Rd









# 45km - Turn left onto Wises Rd



49km - Turn right onto Clayton Rd





## **51km** - Turn right onto **Clayton Rd**



**53.5km** - Turn left onto **Clayton Rd** 





### 57km - Turn left onto Thabeban Rd



**58km** - Turn right onto **Fitzgerald St** 







**61.5km** - Turn right onto **Crofton St**Finish at the Friendly Society Private Hospital carpark