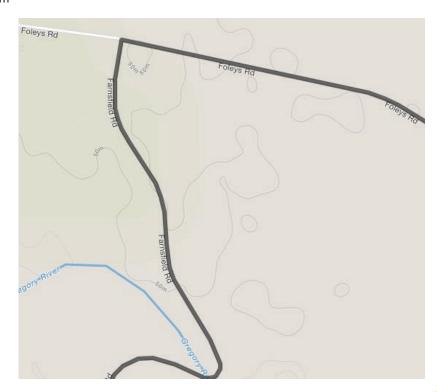

## 9.5km - Turn right onto Goodwood Rd and travel for around 28km

**27km** - Turn right onto Foleys Rd

31km - Turn left onto Farnsfield Rd for around 10Km

47km - Turn right onto Childers Rd

47.5km - Turn left onto Claytons Rd