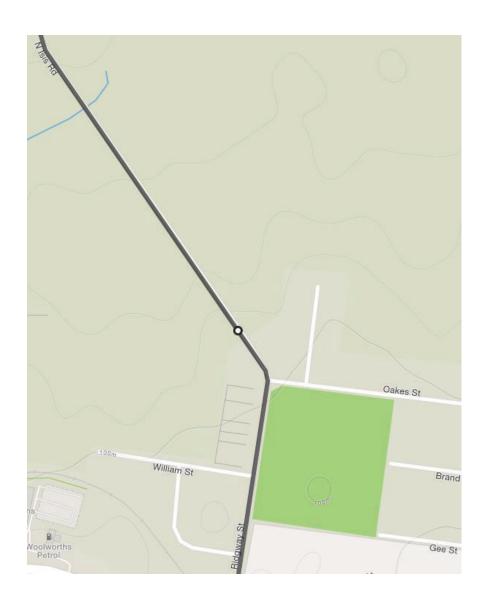

122 km - Head out the back of Pioneer Park and turn left onto Ridgeway St

130km - Turn right onto the Knockroe Rd

### 135 km - Turn left onto Goodwood Rd

145km - Turn right onto Woodgate Rd

**164km** - Turn left onto **Second Ave** Finish somewhere along the **Esplanade** 

**Group A Day 3**The Friendlies Hinterland and Coastal Ride 2019