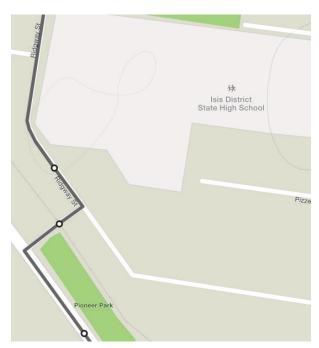

122 km - Head out the back of Pioneer Park and turn left onto Ridgeway St

130km - Turn right onto the Knockroe Rd

Continue on **Broadhurst St** to enter into Childers Turn left onto **Churchill St** (AKA Bruce Highway)

47 km - Turn next right into Pioneer Park

Main Stop - Food and refreshment stop @ Pioneer Park

47km - Head out the back of Pioneer Park and turn left onto Ridgeway St