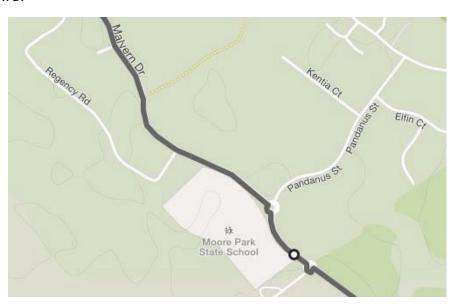

6km - Turn left onto Tantitha Rd

**10km** - Turn right onto **Gooburrum Rd** for around 7km

23km - Move onto Parks Dr then onto Pacific Blvd

Continue Pass Moore Park State School

27.5km - Turn left at round a bout onto Malvern Dr

32.5km - Continue onto Issac Moore Dr