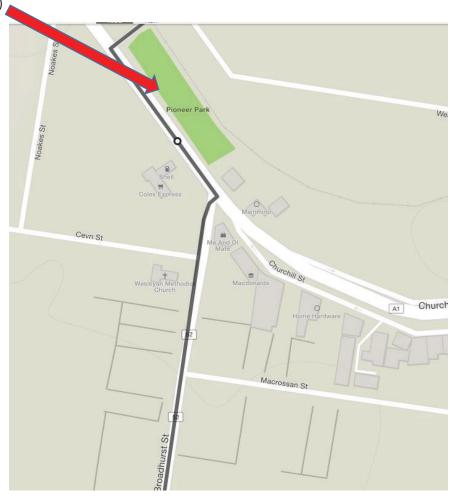

## **Main Stop - Food and refreshments**

Continue onto Caroline St and then onto the Isis Highway heading towards Childers for around 47km

122km - Turn next right into Pioneer Park

(Possible short break at Pioneer Park with toilets)

Continue on **Broadhurst St** to enter into Childers Turn left onto **Churchill St** (AKA Bruce Highway)

47 km - Turn next right into Pioneer Park

Main Stop - Food and refreshment stop @ Pioneer Park

47km - Head out the back of Pioneer Park and turn left onto Ridgeway St