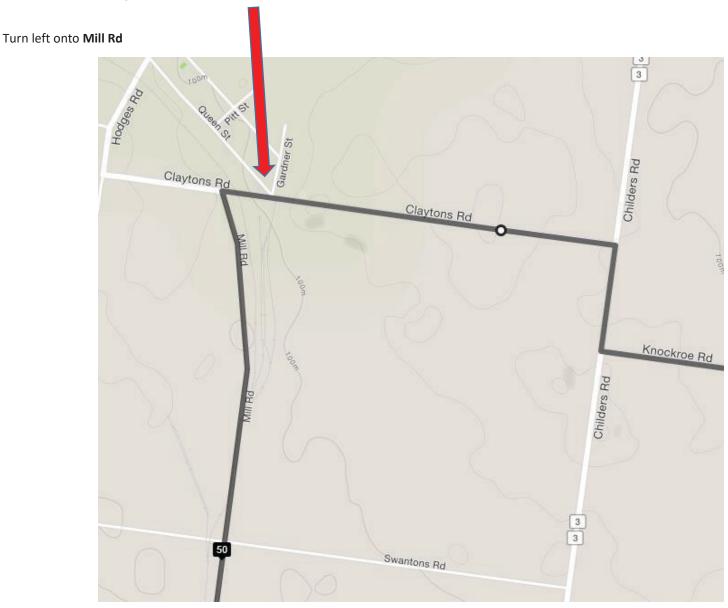

**74km** - Cross **Gin Gin Rd** at South Kolan Pub onto **Hill End Rd** (caution busy road)

77km - Turn left onto Cedars Rd and over the crossing (Caution: one lane Bridge)

102km - Turn right onto Claytons Rd

103km - Main Stop - Food and refreshment stop @ Pub on Queen St

111km - Cross the Bruce Highway onto North South Rd (caution busy road)

120km - Turn right onto the Isis Highway for around 32km

Finish at the Biggenden Showgrounds on the left on Walsh St