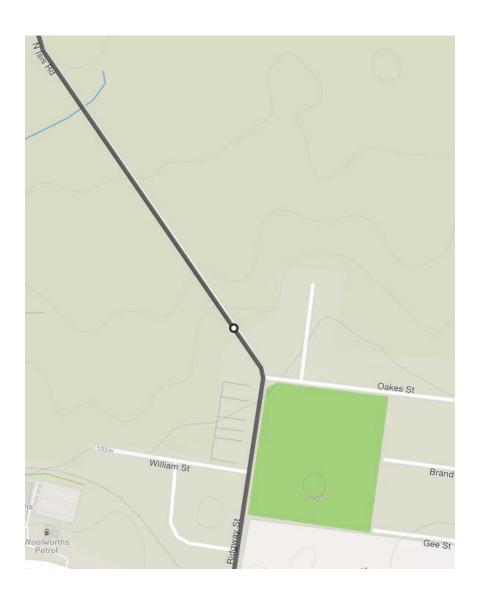

### 135 km - Turn left onto Goodwood Rd

145km - Turn right onto Woodgate Rd

**164km** - Turn left onto **Second Ave** Finish somewhere along the **Esplanade** 

**Group A Day 3**The Friendlies Hinterland and Coastal Ride 2019

**54km** - Turn right onto the **Knockroe Rd** 

61km - Turn left onto Goodwood Rd

**71km** - Turn right onto Woodgate Rd

**89km** - Turn left at **Second Ave** Finish somewhere along the **Esplanade** 

**Group B Day 3**The Friendlies Hinterland and Coastal Ride 2019