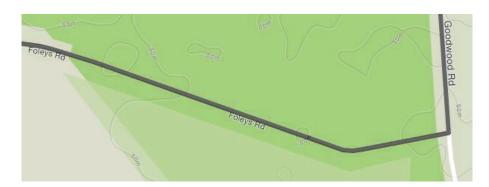

## 9.5km - Turn right onto Goodwood Rd and travel for around 28km

**27km** - Turn right onto Foleys Rd

31km - Turn left onto Farnsfield Rd for around 10Km

47km - Turn right onto Childers Rd

47.5km - Turn left onto Claytons Rd