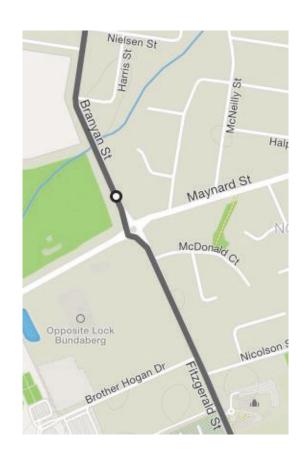

**Okm - Start** - Friendlly Society Private Hospital Carpark

Turn right onto **Branyan St** 

0.4km - Turn left onto Bourbong St

0.8km - Turn right onto Tallon Bridge then onto Hinkler Ave

2.5km - Go through round a bout onto Hinkler Ave and continue onto Fairymead Rd

**Group B Day 1**The Friendlies Hinterland and Coastal Ride 2019

Bundaberg – Cordalba - Dallarnil - Biggenden 100km (4 hours Ride time @25km/hr)

**Okm - Start** - Friendlly Society Private Hospital Carpark Turn left onto Branyan St