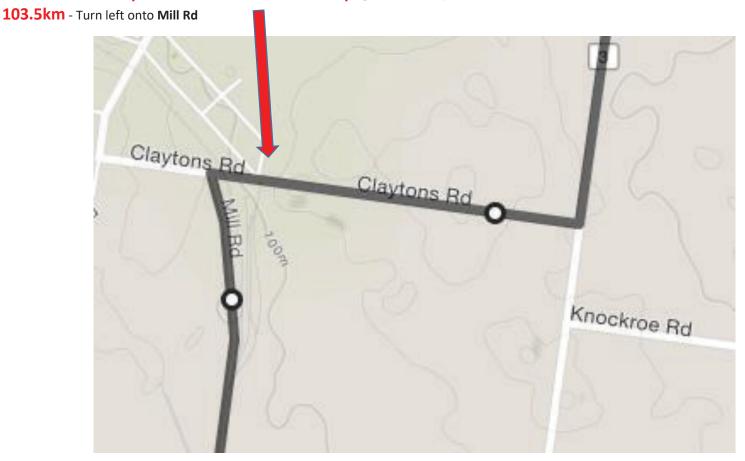

**74km** - Cross **Gin Gin Rd** at South Kolan Pub onto **Hill End Rd** (caution busy road)

77km - Turn left onto Cedars Rd and over the crossing (Caution: one lane Bridge)

102km - Turn right onto Claytons Rd