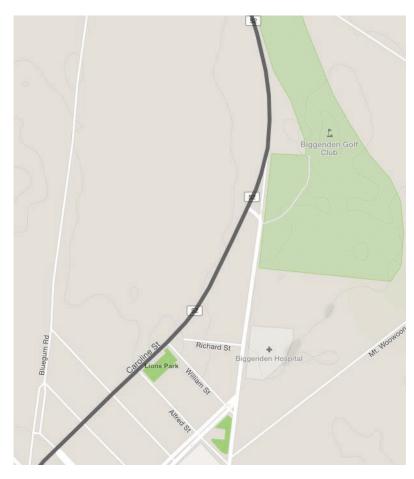

103km - Main Stop - Food and refreshment stop @ Pub on Queen St

111km - Cross the Bruce Highway onto North South Rd (caution busy road)

120km - Turn right onto the Isis Highway for around 32km

Finish at the Biggenden Showgrounds on the left on Walsh St

48km - Main Stop - Food and refreshment @ Pub on Queen St

**56.5km** - Cross the **Bruce Highway** onto **North South Rd** (caution busy road)

65km - Turn right onto the Isis Highway for around 32km

Finish at the Biggenden Showgrounds on the left on Walsh St