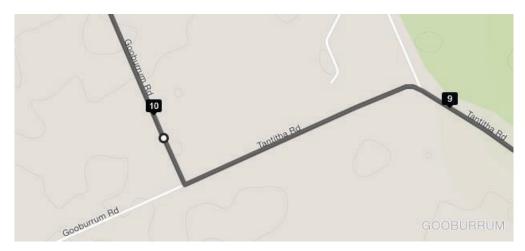

6km - Turn left onto Tantitha Rd

**10km** - Turn right onto **Gooburrum Rd** for around 7km

23km - Move onto Parks Dr then onto Pacific Blvd

Continue Pass Moore Park State School

27.5km - Turn left at round a bout onto Malvern Dr