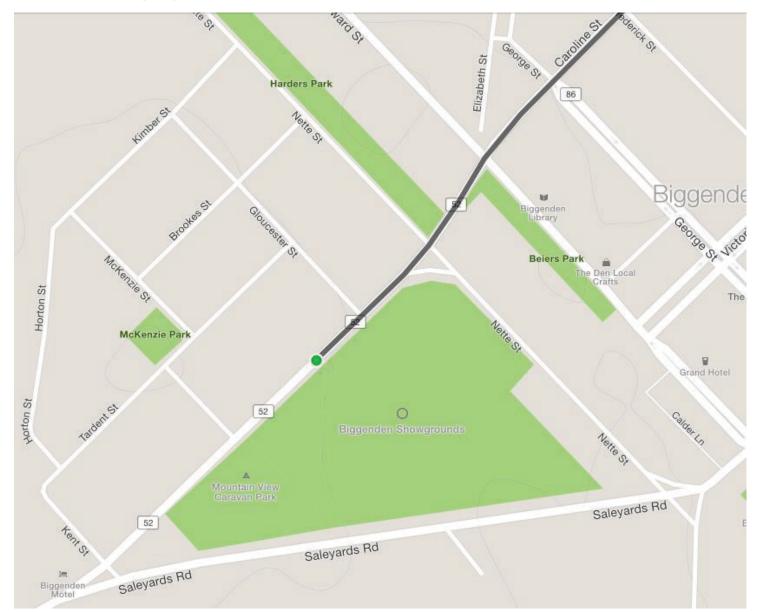

103km - Main Stop - Food and refreshment stop @ Pub on Queen St

111km - Cross the Bruce Highway onto North South Rd (caution busy road)

120km - Turn right onto the Isis Highway for around 32km

Finish at the Biggenden Showgrounds on the left on Walsh St

48km - Main Stop - Food and refreshment @ Pub on Queen St

**56.5km** - Cross the **Bruce Highway** onto **North South Rd** (caution busy road)

65km - Turn right onto the Isis Highway for around 32km

Finish at the Biggenden Showgrounds on the left on Walsh St