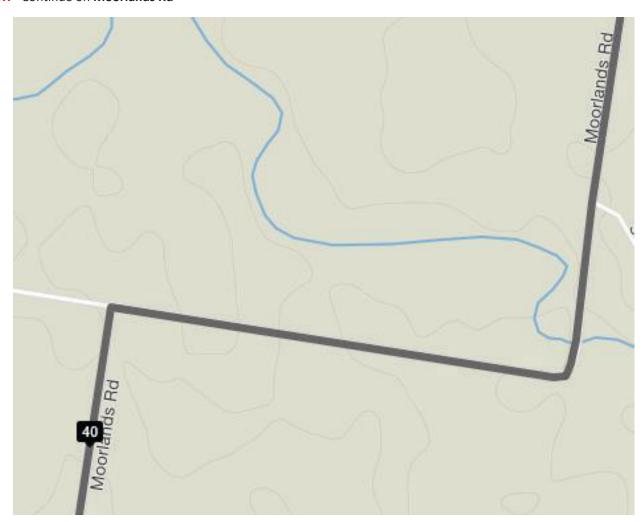

# **36.5km** - Turn left onto Moorlands Rd / Baillies Rd

36.5 - 44.5km - Continue on Moorlands Rd

**49.5km** - Cross **Rosedale Rd** (caution busy road) **51km** - Turn right onto **Bucca Rd** for around 12km