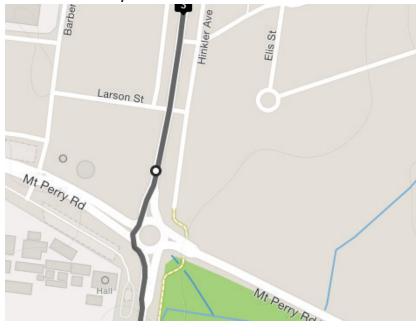

**Okm - Start** - Friendlly Society Private Hospital Carpark

Turn right onto **Branyan St** 

0.4km - Turn left onto Bourbong St

0.8km - Turn right onto Tallon Bridge then onto Hinkler Ave

2.5km - Go through round a bout onto Hinkler Ave and continue onto Fairymead Rd