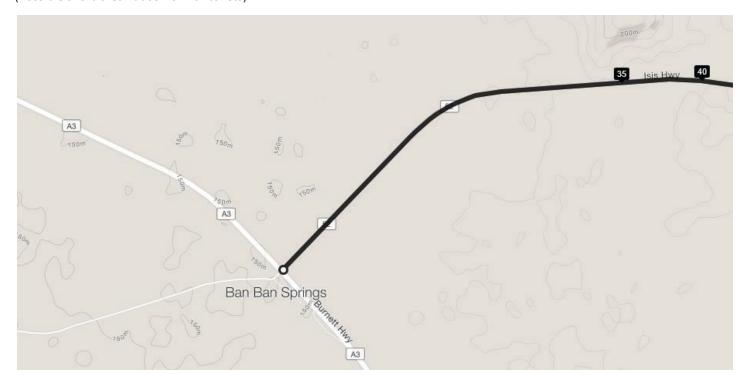

Head left out on Walsh St and then onto **Isis Highway** (heading towards Ban Ban Springs) Continue on the **Isis Highway** for around 37km

37km - Do a U-Turn at Ban Ban Springs and head back to Biggenden