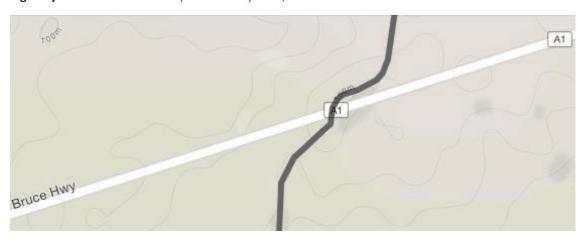

103km - Main Stop - Food and refreshment stop @ Pub on Queen St

111km - Cross the Bruce Highway onto North South Rd (caution busy road)

120km - Turn right onto the Isis Highway for around 32km

Finish at the Biggenden Showgrounds on the left on Walsh St