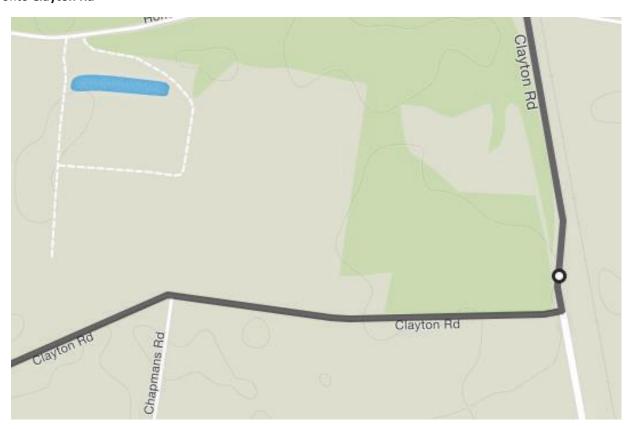

# 45km - Turn left onto Wises Rd

49km - Turn right onto Clayton Rd

# **51km** - Turn right onto **Clayton Rd**

**53.5km** - Turn left onto **Clayton Rd** 

57km - Turn left onto Thabeban Rd

**58km** - Turn right onto **Fitzgerald St** 

**61.5km** - Turn right onto **Crofton St**Finish at the Friendly Society Private Hospital carpark