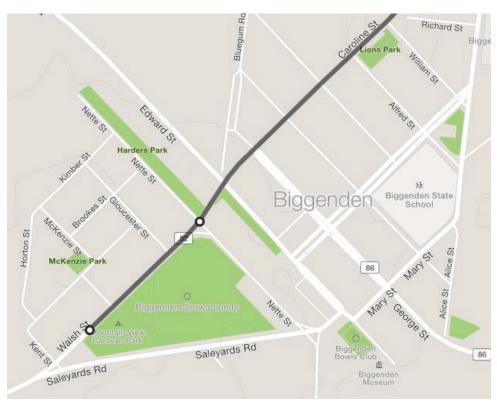

103km - Main Stop - Food and refreshment stop @ Pub on Queen St

111km - Cross the Bruce Highway onto North South Rd (caution busy road)

120km - Turn right onto the Isis Highway for around 32km

Finish at the Biggenden Showgrounds on the left on Walsh St

48km - Main Stop - Food and refreshment @ Pub on Queen St

**56.5km** - Cross the **Bruce Highway** onto **North South Rd** (caution busy road)

65km - Turn right onto the Isis Highway for around 32km

Finish at the Biggenden Showgrounds on the left on Walsh St