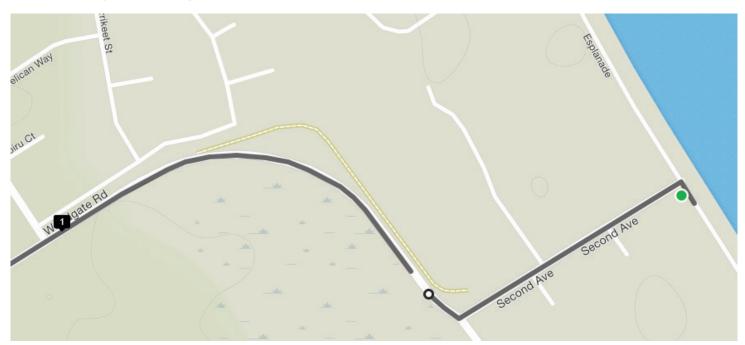

### 135 km - Turn left onto Goodwood Rd

145km - Turn right onto Woodgate Rd

**164km** - Turn left onto **Second Ave** Finish somewhere along the **Esplanade** 

**Group A Day 3**The Friendlies Hinterland and Coastal Ride 2019

**54km** - Turn right onto the **Knockroe Rd** 

61km - Turn left onto Goodwood Rd

**71km** - Turn right onto Woodgate Rd

**89km** - Turn left at **Second Ave** Finish somewhere along the **Esplanade** 

**Group B Day 3**The Friendlies Hinterland and Coastal Ride 2019