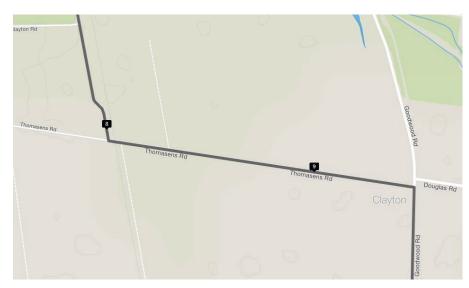

## 9.5km - Turn right onto Goodwood Rd and travel for around 28km

**27km** - Turn right onto Foleys Rd

31km - Turn left onto Farnsfield Rd for around 10Km

47km - Turn right onto Childers Rd

47.5km - Turn left onto Claytons Rd