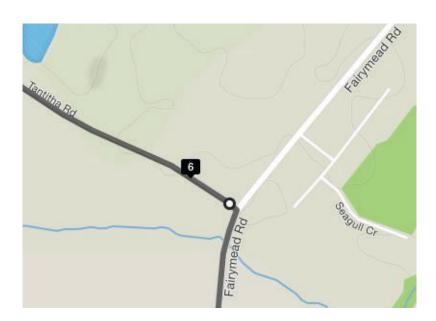

6km - Turn left onto Tantitha Rd

**10km** - Turn right onto **Gooburrum Rd** for around 7km

23km - Move onto Parks Dr then onto Pacific Blvd

Continue Pass Moore Park State School

27.5km - Turn left at round a bout onto Malvern Dr