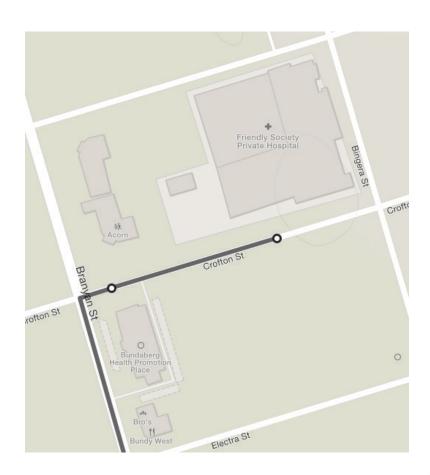

**Okm - Start** - Friendlly Society Private Hospital Carpark

Turn right onto **Branyan St** 

0.4km - Turn left onto Bourbong St

0.8km - Turn right onto Tallon Bridge then onto Hinkler Ave

2.5km - Go through round a bout onto Hinkler Ave and continue onto Fairymead Rd

# **51km** - Turn right onto **Clayton Rd**

**53.5km** - Turn left onto **Clayton Rd** 

57km - Turn left onto Thabeban Rd

**58km** - Turn right onto **Fitzgerald St** 

**61.5km** - Turn right onto **Crofton St**Finish at the Friendly Society Private Hospital carpark

### 57km - Turn left onto Thabeban Rd

**58km** - Turn right onto **Fitzgerald St** 

**61.5km** - Turn right onto **Crofton St**Finish at the Friendly Society Private Hospital carpark