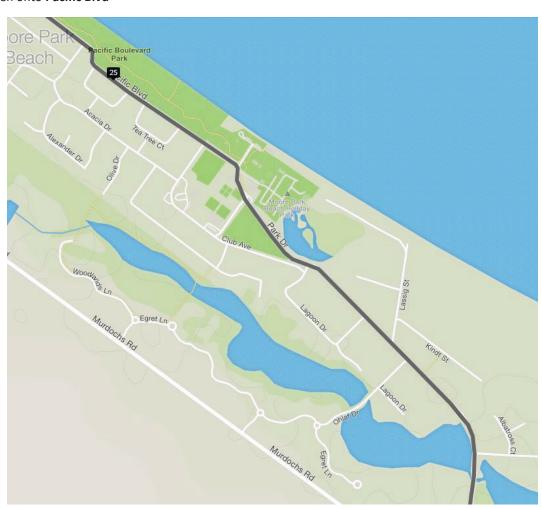

6km - Turn left onto Tantitha Rd

**10km** - Turn right onto **Gooburrum Rd** for around 7km

23km - Move onto Parks Dr then onto Pacific Blvd

Continue Pass Moore Park State School

27.5km - Turn left at round a bout onto Malvern Dr