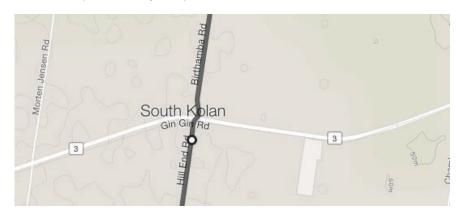

**74km** - Cross **Gin Gin Rd** at South Kolan Pub onto **Hill End Rd** (caution busy road)

77km - Turn left onto Cedars Rd and over the crossing (Caution: one lane Bridge)

102km - Turn right onto Claytons Rd