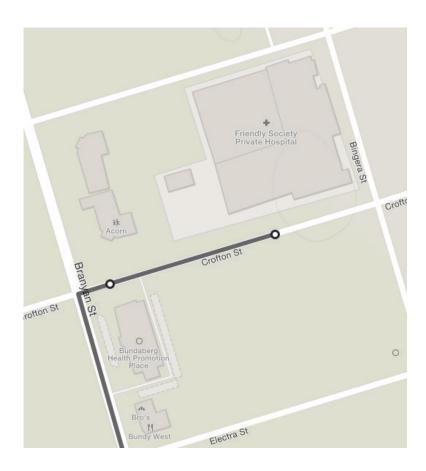

**Okm - Start** - Friendlly Society Private Hospital Carpark

Turn right onto **Branyan St** 

0.4km - Turn left onto Bourbong St

0.8km - Turn right onto Tallon Bridge then onto Hinkler Ave

2.5km - Go through round a bout onto Hinkler Ave and continue onto Fairymead Rd

# **51km** - Turn right onto **Clayton Rd**

**53.5km** - Turn left onto **Clayton Rd** 

57km - Turn left onto Thabeban Rd

**58km** - Turn right onto **Fitzgerald St** 

**61.5km** - Turn right onto **Crofton St**Finish at the Friendly Society Private Hospital carpark

**Group B Day 1**The Friendlies Hinterland and Coastal Ride 2019

Bundaberg – Cordalba - Dallarnil - Biggenden 100km (4 hours Ride time @25km/hr)

**Okm - Start** - Friendlly Society Private Hospital Carpark Turn left onto Branyan St