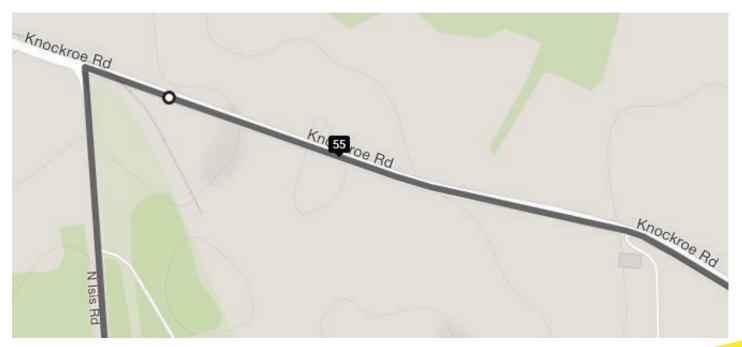

122 km - Head out the back of Pioneer Park and turn left onto Ridgeway St

130km - Turn right onto the Knockroe Rd

### 135 km - Turn left onto Goodwood Rd

145km - Turn right onto Woodgate Rd

**164km** - Turn left onto **Second Ave** Finish somewhere along the **Esplanade** 

**Group A Day 3**The Friendlies Hinterland and Coastal Ride 2019

**54km** - Turn right onto the **Knockroe Rd** 

61km - Turn left onto Goodwood Rd

**71km** - Turn right onto Woodgate Rd

**89km** - Turn left at **Second Ave** Finish somewhere along the **Esplanade** 

**Group B Day 3**The Friendlies Hinterland and Coastal Ride 2019