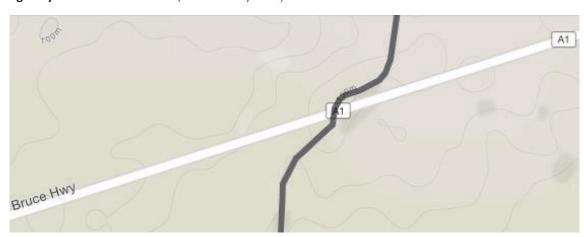

103km - Main Stop - Food and refreshment stop @ Pub on Queen St

111km - Cross the Bruce Highway onto North South Rd (caution busy road)

120km - Turn right onto the Isis Highway for around 32km

Finish at the Biggenden Showgrounds on the left on Walsh St