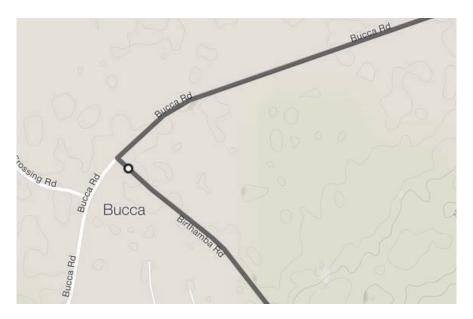

# **36.5km** - Turn left onto Moorlands Rd / Baillies Rd

36.5 - 44.5km - Continue on Moorlands Rd

**49.5km** - Cross **Rosedale Rd** (caution busy road) **51km** - Turn right onto **Bucca Rd** for around 12km