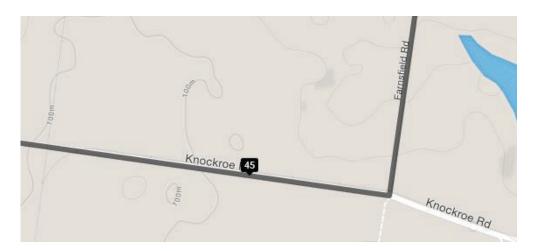

122 km - Head out the back of Pioneer Park and turn left onto Ridgeway St

130km - Turn right onto the Knockroe Rd

**54km** - Turn right onto the **Knockroe Rd** 

61km - Turn left onto Goodwood Rd

**71km** - Turn right onto Woodgate Rd

**89km** - Turn left at **Second Ave** Finish somewhere along the **Esplanade** 

**Group B Day 3**The Friendlies Hinterland and Coastal Ride 2019