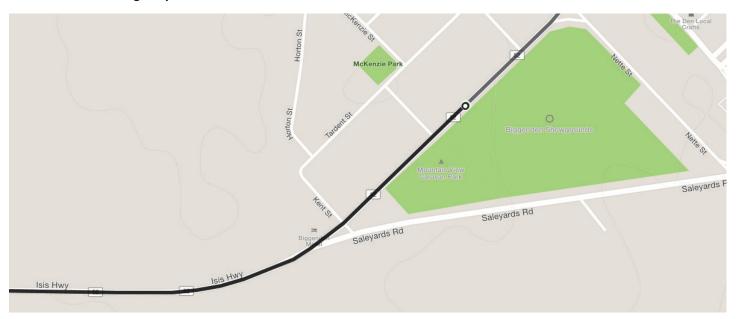

103km - Main Stop - Food and refreshment stop @ Pub on Queen St

111km - Cross the Bruce Highway onto North South Rd (caution busy road)

120km - Turn right onto the Isis Highway for around 32km

Finish at the Biggenden Showgrounds on the left on Walsh St

48km - Main Stop - Food and refreshment @ Pub on Queen St

**56.5km** - Cross the **Bruce Highway** onto **North South Rd** (caution busy road)

65km - Turn right onto the Isis Highway for around 32km

Finish at the Biggenden Showgrounds on the left on Walsh St