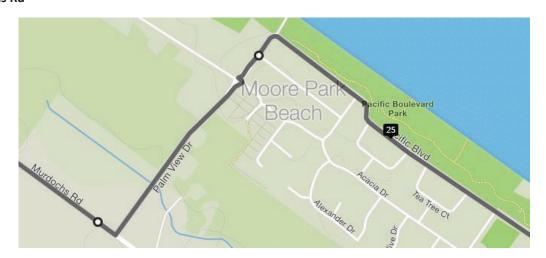

6km - Turn left onto Tantitha Rd

**10km** - Turn right onto **Gooburrum Rd** for around 7km

23km - Move onto Parks Dr then onto Pacific Blvd

Continue Pass Moore Park State School

27.5km - Turn left at round a bout onto Malvern Dr