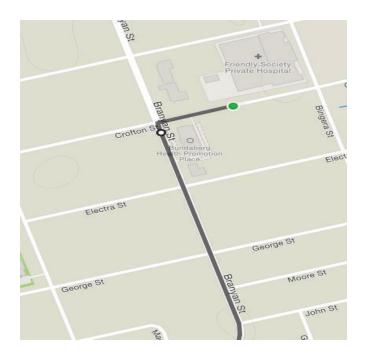

**Group B Day 1**The Friendlies Hinterland and Coastal Ride 2019

Bundaberg – Cordalba - Dallarnil - Biggenden 100km (4 hours Ride time @25km/hr)

**Okm - Start** - Friendlly Society Private Hospital Carpark Turn left onto Branyan St

2km - Go through round a bout onto Fitzgerald St

3km - Turn left onto Thabeban Rd

4km - Turn right onto Clayton Rd