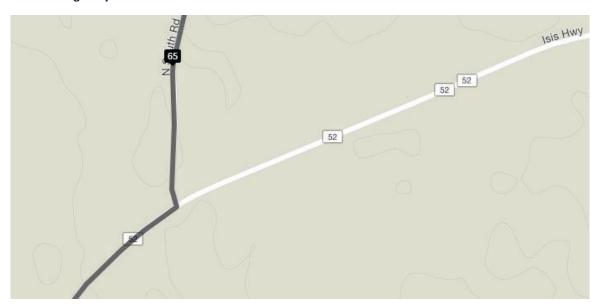

103km - Main Stop - Food and refreshment stop @ Pub on Queen St

111km - Cross the Bruce Highway onto North South Rd (caution busy road)

120km - Turn right onto the Isis Highway for around 32km

Finish at the Biggenden Showgrounds on the left on Walsh St

48km - Main Stop - Food and refreshment @ Pub on Queen St

**56.5km** - Cross the **Bruce Highway** onto **North South Rd** (caution busy road)

65km - Turn right onto the Isis Highway for around 32km

Finish at the Biggenden Showgrounds on the left on Walsh St