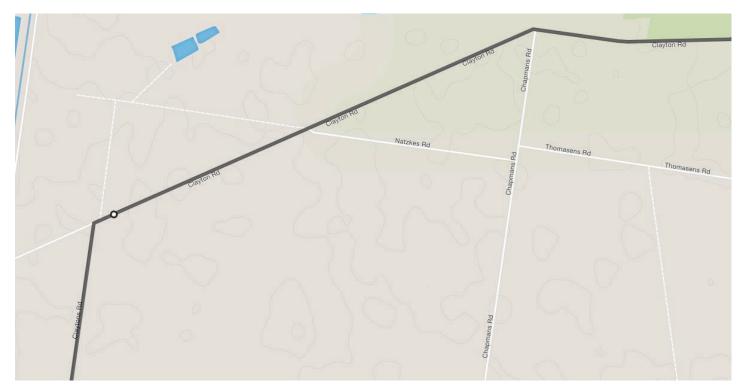

# **51km** - Turn right onto **Clayton Rd**

**53.5km** - Turn left onto **Clayton Rd** 

57km - Turn left onto Thabeban Rd

**58km** - Turn right onto **Fitzgerald St** 

**61.5km** - Turn right onto **Crofton St**Finish at the Friendly Society Private Hospital carpark