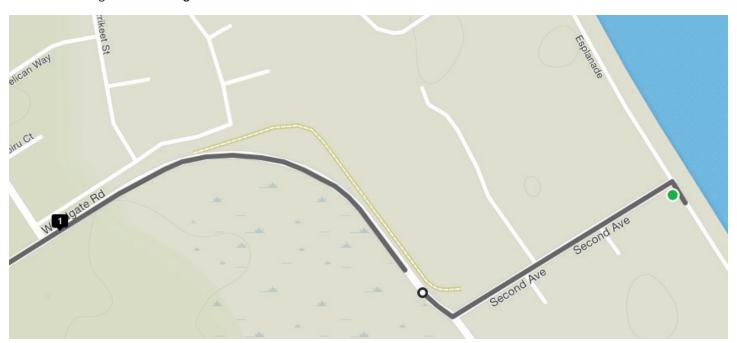

### 135 km - Turn left onto Goodwood Rd

145km - Turn right onto Woodgate Rd

**164km** - Turn left onto **Second Ave** Finish somewhere along the **Esplanade** 

**Group A Day 3**The Friendlies Hinterland and Coastal Ride 2019

**54km** - Turn right onto the **Knockroe Rd** 

61km - Turn left onto Goodwood Rd

**71km** - Turn right onto Woodgate Rd

**89km** - Turn left at **Second Ave** Finish somewhere along the **Esplanade** 

**Group B Day 3**The Friendlies Hinterland and Coastal Ride 2019