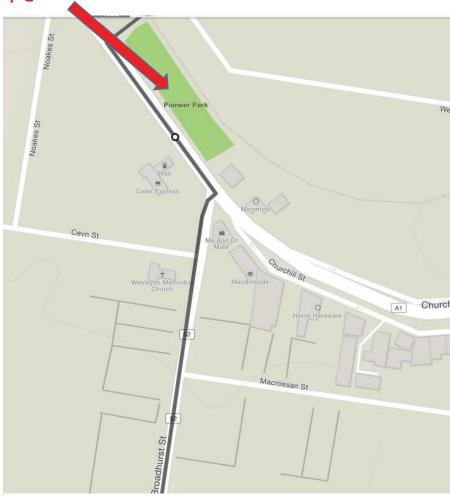

## **Main Stop - Food and refreshments**

Continue onto Caroline St and then onto the Isis Highway heading towards Childers for around 47km

122km - Turn next right into Pioneer Park

(Possible short break at Pioneer Park with toilets)

Continue on **Broadhurst St** to enter into Childers Turn left onto **Churchill St** (AKA Bruce Highway)

47 km - Turn next right into Pioneer Park

Main Stop - Food and refreshment stop @ Pioneer Park

47km - Head out the back of Pioneer Park and turn left onto Ridgeway St