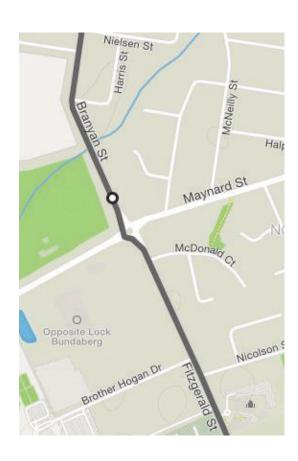

**Okm - Start** - Friendlly Society Private Hospital Carpark

Turn right onto **Branyan St** 

0.4km - Turn left onto Bourbong St

0.8km - Turn right onto Tallon Bridge then onto Hinkler Ave

2.5km - Go through round a bout onto Hinkler Ave and continue onto Fairymead Rd

**Group B Day 1**The Friendlies Hinterland and Coastal Ride 2019

Bundaberg – Cordalba - Dallarnil - Biggenden 100km (4 hours Ride time @25km/hr)

**Okm - Start** - Friendlly Society Private Hospital Carpark Turn left onto Branyan St

2km - Go through round a bout onto Fitzgerald St

3km - Turn left onto Thabeban Rd

4km - Turn right onto Clayton Rd