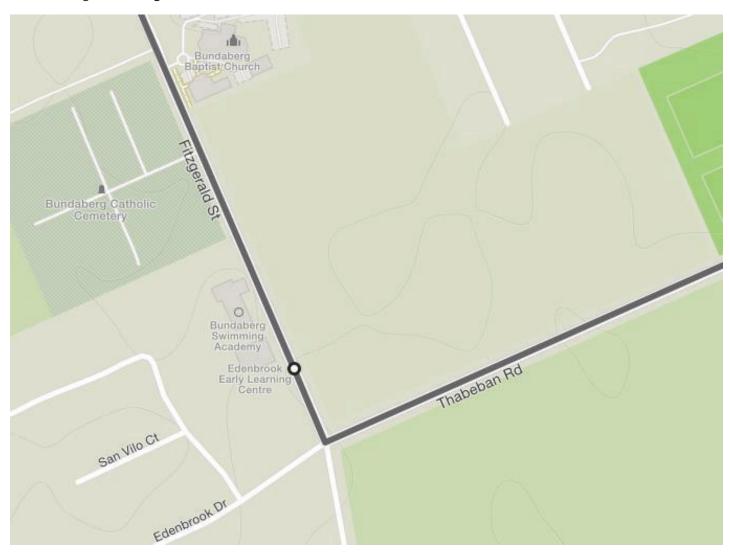

# **51km** - Turn right onto **Clayton Rd**

**53.5km** - Turn left onto **Clayton Rd** 

57km - Turn left onto Thabeban Rd

**58km** - Turn right onto **Fitzgerald St** 

**61.5km** - Turn right onto **Crofton St**Finish at the Friendly Society Private Hospital carpark

### 57km - Turn left onto Thabeban Rd

**58km** - Turn right onto **Fitzgerald St** 

**61.5km** - Turn right onto **Crofton St**Finish at the Friendly Society Private Hospital carpark