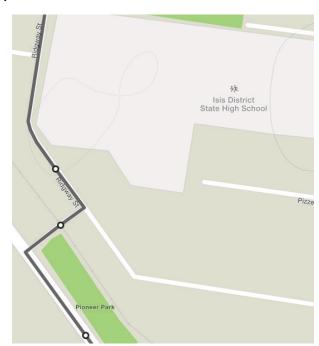

## **Main Stop - Food and refreshments**

Continue onto Caroline St and then onto the Isis Highway heading towards Childers for around 47km

122km - Turn next right into Pioneer Park

(Possible short break at Pioneer Park with toilets)

122 km - Head out the back of Pioneer Park and turn left onto Ridgeway St

130km - Turn right onto the Knockroe Rd