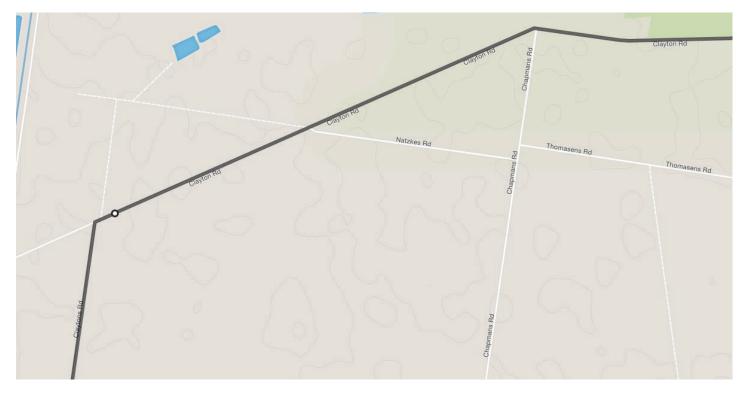

nto **Churchill St** (AKA Bruce Highway)

# 47 km - Turn next right into Pioneer Park

# Main Stop - Food and refreshment stop @ Pioneer Park



47km - Head out the back of Pioneer Park and turn left onto Ridgeway St







54km - Turn right onto the Knockroe Rd





#### 61km - Turn left onto Goodwood Rd



# 71km - Turn right onto Woodgate Rd



#### **89km** - Turn left at **Second Ave** Finish somewhere along the **Esplanade**





# **Group B Day 3** The Friendlies Hinterland and Coastal Ride 2020

Woodgate – Bundaberg

62km (2-3 hours Ride time @25km/hr)

#### **Okm - Start** – Woodgate Beach Esplanade

Turn left onto Second Ave

0.5km - Turn right onto Woodgate Rd



19km – Turn right onto Goodwood Rd





# 45km - Turn left onto Wises Rd



# 49km - Turn right onto Clayton Rd







# 53.5km - Turn left onto Clayton Rd





#### 57km - Turn left onto Thabeban Rd



# 58km - Turn right onto Fitzgerald St







**61.5km** - Turn right onto **Crofton St** Finish at the Friendly Society Private Hospital carpark