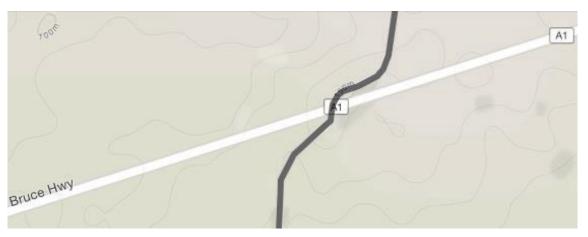

lies Hinterland and Coastal Ride 2020

**Bundaberg** – Cordalba - Dallarnil - **Biggenden** 100km (4 hours Ride time @25km/hr)

**Okm - Start** - Friendlly Society Private Hospital Carpark Turn left onto **Branyan St** 



- **2km** Go through round a bout onto **Fitzgerald St**
- 3km Turn left onto Thabeban Rd
- 4km Turn right onto Clayton Rd





#### 8km - Turn left onto Thomasens Rd

9.5km - Turn right onto Goodwood Rd and travel for around 28km



# 27km - Turn right onto Foleys Rd



31km - Turn left onto Farnsfield Rd for around 10Km







# 47km - Turn right onto Childers Rd 47.5km - Turn left onto Claytons Rd 48km - Main Stop - Food and refreshment @ Pub on Queen St

#### Turn left onto Mill Rd







#### 56.5km - Cross the Bruce Highway onto North South Rd (caution busy road)



#### 65km - Turn right onto the Isis Highway for around 32km







Finish at the Biggenden Showgrounds on the left on Walsh St





# Group B Day 2

The Friendlies Hinterland and Coastal Ride 2020

**Biggenden** - Dallarnil – Childers – **Woodgate Beach** 93km (4 hours Ride time @25km/hr)

**Okm - Start** – Biggenden Show Grounds

Head right out on **Walsh St** and then onto **Caroline St** (heading back towards Childers) Continue on the **Isis Highway** for around 47km





# Continue on **Broadhurst St** to enter into Childers

Turn left onto **Churchill St** (AKA Bruce Highway)

# 47 km - Turn next right into Pioneer Park

# Main Stop - Food and refreshment stop @ Pioneer Park



47km - Head out the back of Pioneer Park and turn left onto Ridgeway St







54km - Turn right onto the