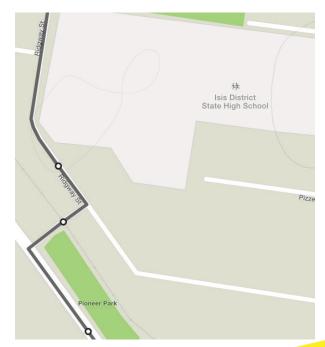

# Main Stop - Food and refreshment stop @ Pioneer Park

47km - Head out the back of Pioneer Park and turn left onto Ridgeway St

54km - Turn right onto the Knockroe Rd