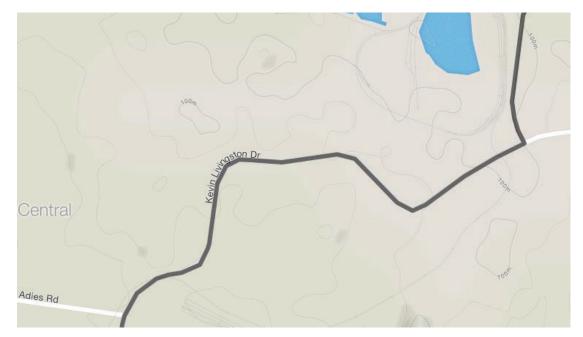

#### Turn left onto Mill Rd

#### 56.5km - Cross the Bruce Highway onto North South Rd (caution busy road)