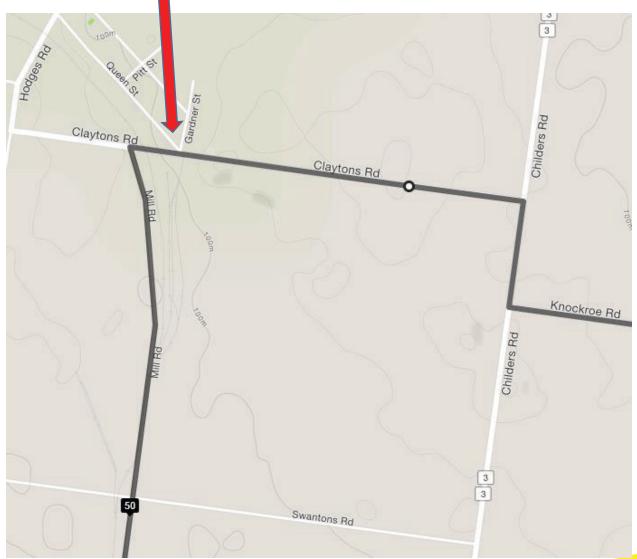

# 47km - Turn right onto Childers Rd 47.5km - Turn left onto Claytons Rd 48km - Main Stop - Food and refreshment @ Pub on Queen St

#### Turn left onto Mill Rd