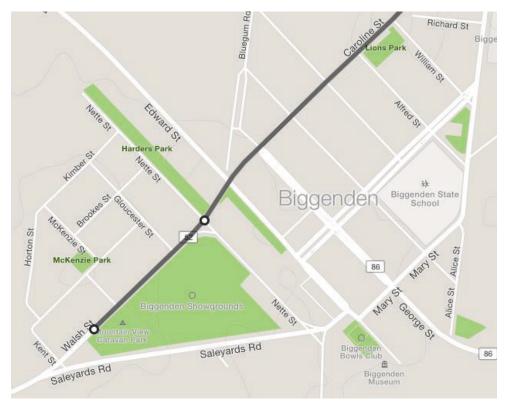

#### 65km - Turn right onto the Isis Highway for around 32km

Finish at the Biggenden Showgrounds on the left on Walsh St