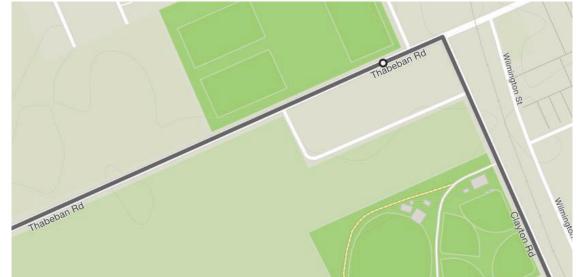

#### 57km - Turn left onto Thabeban Rd

# 58km - Turn right onto Fitzgerald St

**61.5km** - Turn right onto **Crofton St** Finish at the Friendly Society Private Hospital carpark