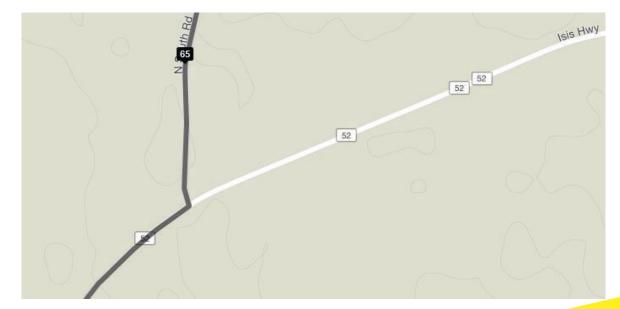

#### 65km - Turn right onto the Isis Highway for around 32km

Finish at the Biggenden Showgrounds on the left on Walsh St