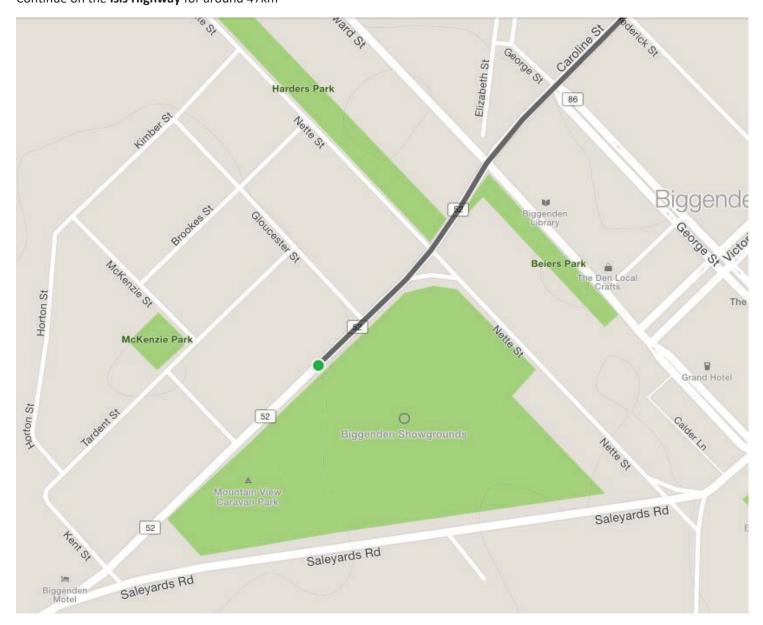

#### 65km - Turn right onto the Isis Highway for around 32km

Finish at the Biggenden Showgrounds on the left on Walsh St

# Group B Day 2

The Friendlies Hinterland and Coastal Ride 2020

**Biggenden** - Dallarnil – Childers – **Woodgate Beach** 93km (4 hours Ride time @25km/hr)

**Okm - Start** – Biggenden Show Grounds

Head right out on **Walsh St** and then onto **Caroline St** (heading back towards Childers) Continue on the **Isis Highway** for around 47km