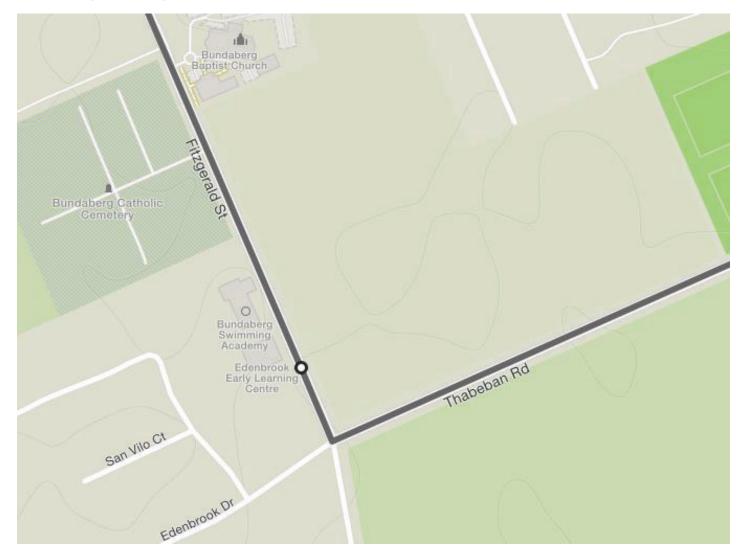

#### 57km - Turn left onto Thabeban Rd

# 58km - Turn right onto Fitzgerald St

**61.5km** - Turn right onto **Crofton St** Finish at the Friendly Society Private Hospital carpark