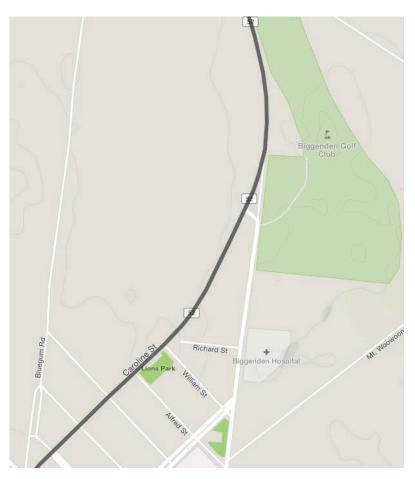

#### 65km - Turn right onto the Isis Highway for around 32km

Finish at the Biggenden Showgrounds on the left on Walsh St