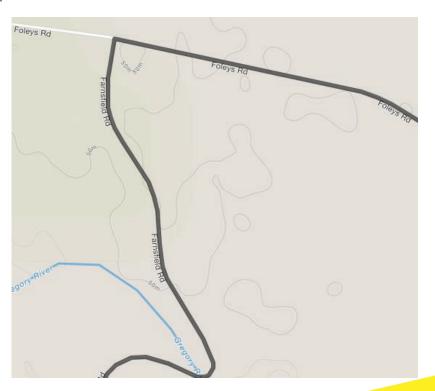

# 27km - Turn right onto Foleys Rd

31km - Turn left onto Farnsfield Rd for around 10Km

# 47km - Turn right onto Childers Rd 47.5km - Turn left onto Claytons Rd 48km - Main Stop - Food and refreshment @ Pub on Queen St