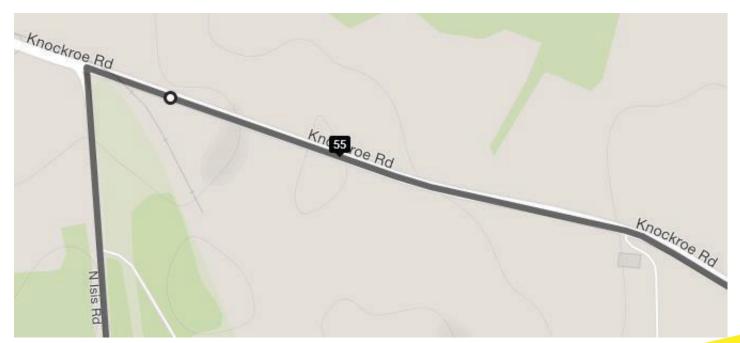

# Main Stop - Food and refreshment stop @ Pioneer Park

47km - Head out the back of Pioneer Park and turn left onto Ridgeway St

54km - Turn right onto the Knockroe Rd