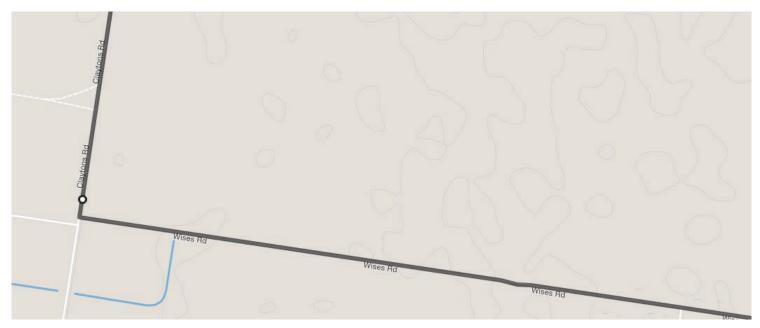

ft onto **Churchill St** (AKA Bruce Highway)

# 47 km - Turn next right into Pioneer Park

# Main Stop - Food and refreshment stop @ Pioneer Park



47km - Head out the back of Pioneer Park and turn left onto Ridgeway St







54km - Turn right onto the Knockroe Rd





#### 61km - Turn left onto Goodwood Rd



# 71km - Turn right onto Woodgate Rd



#### **89km** - Turn left at **Second Ave** Finish somewhere along the **Esplanade**





# **Group B Day 3** The Friendlies Hinterland and Coastal Ride 2020

Woodgate – Bundaberg

62km (2-3 hours Ride time @25km/hr)

#### **Okm - Start** – Woodgate Beach Esplanade

Turn left onto Second Ave

0.5km - Turn right onto Woodgate Rd



19km – Turn right onto Goodwood Rd





# 45km - Turn left onto Wises Rd



# 49km - Turn right onto Clayton Rd







# 53.5km - Turn left onto Clayton Rd





#### 57km - Turn left onto Thabeban Rd



# 58km - Turn right onto Fitzgerald St







**61.5km** - Turn right onto **Crofton St** Finish at the Friendly Society Private Hospital carpark