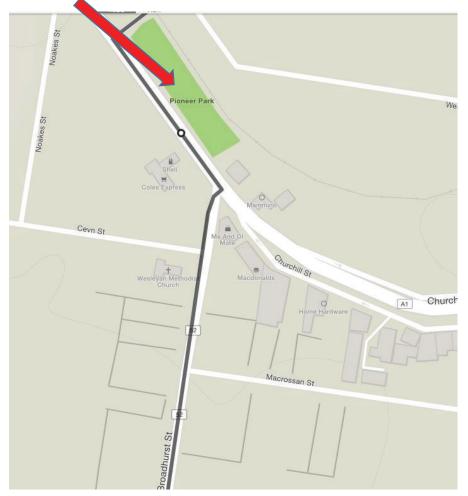

# Continue on **Broadhurst St** to enter into Childers

Turn left onto **Churchill St** (AKA Bruce Highway)

# 47 km - Turn next right into Pioneer Park

# Main Stop - Food and refreshment stop @ Pioneer Park

47km - Head out the back of Pioneer Park and turn left onto Ridgeway St

54km - Turn right onto the Knockroe Rd