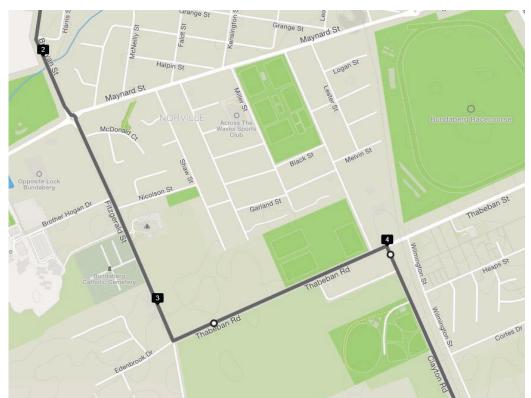

- **2km** Go through round a bout onto **Fitzgerald St**
- 3km Turn left onto Thabeban Rd
- 4km Turn right onto Clayton Rd

#### 8km - Turn left onto Thomasens Rd

9.5km - Turn right onto Goodwood Rd and travel for around 28km