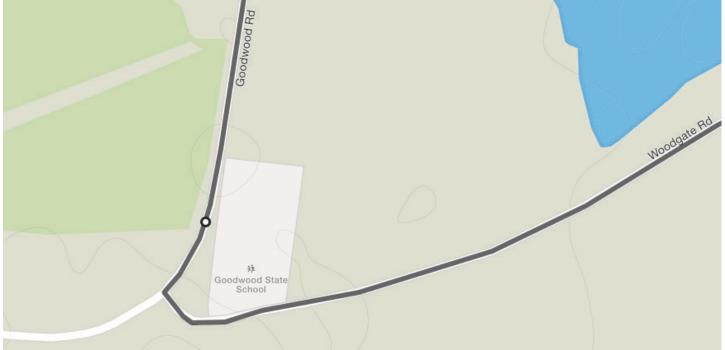

und 47km





# Continue on **Broadhurst St** to enter into Childers

Turn left onto **Churchill St** (AKA Bruce Highway)

# 47 km - Turn next right into Pioneer Park

# Main Stop - Food and refreshment stop @ Pioneer Park



47km - Head out the back of Pioneer Park and turn left onto Ridgeway St







54km - Turn right onto the Knockroe Rd





#### 61km - Turn left onto Goodwood Rd



# 71km - Turn right onto Woodgate Rd



#### **89km** - Turn left at **Second Ave** Finish somewhere along the **Esplanade**





# **Group B Day 3** The Friendlies Hinterland and Coastal Ride 2020

Woodgate – Bundaberg

62km (2-3 hours Ride time @25km/hr)

#### **Okm - Start** – Woodgate Beach Esplanade

Turn left onto Second Ave

0.5km - Turn right onto Woodgate Rd



19km – Turn right onto Goodwood Rd





# 45km - Turn left onto Wises Rd



# 49km - Turn right onto Clayton Rd







# 53.5km - Turn left onto Clayton Rd





#### 57km - Turn left onto Thabeban Rd



# 58km - Turn right onto Fitzgerald St







**61.5km** - Turn right onto **Crofton St** Finish at the Friendly Society Private Hospital carpark