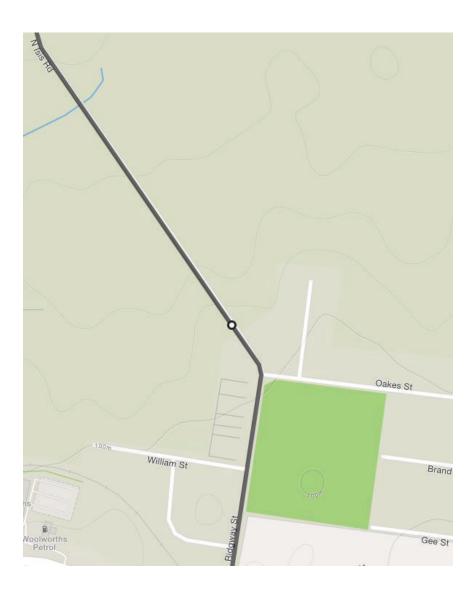

#### 65km - Turn right onto the Isis Highway for around 32km

Finish at the Biggenden Showgrounds on the left on Walsh St