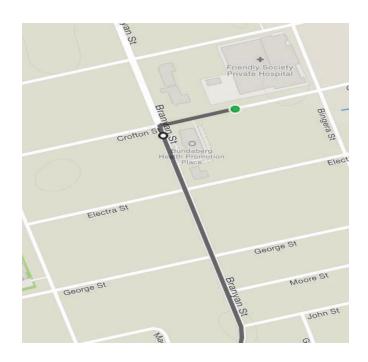

# Group B Day 1 The Friendlies Hinterland and Coastal Ride 2020

**Bundaberg** – Cordalba - Dallarnil - **Biggenden** 100km (4 hours Ride time @25km/hr)

**Okm - Start** - Friendlly Society Private Hospital Carpark Turn left onto **Branyan St** 

# 58km - Turn right onto Fitzgerald St

**61.5km** - Turn right onto **Crofton St** Finish at the Friendly Society Private Hospital carpark