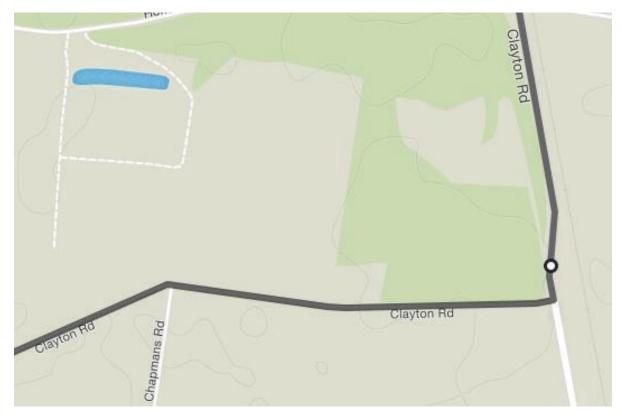

# 47 km - Turn next right into Pioneer Park

# Main Stop - Food and refreshment stop @ Pioneer Park



47km - Head out the back of Pioneer Park and turn left onto Ridgeway St







54km - Turn right onto the Knockroe Rd





#### 61km - Turn left onto Goodwood Rd



# 71km - Turn right onto Woodgate Rd



#### **89km** - Turn left at **Second Ave** Finish somewhere along the **Esplanade**





# **Group B Day 3** The Friendlies Hinterland and Coastal Ride 2020

Woodgate – Bundaberg

62km (2-3 hours Ride time @25km/hr)

#### **Okm - Start** – Woodgate Beach Esplanade

Turn left onto Second Ave

0.5km - Turn right onto Woodgate Rd



19km – Turn right onto Goodwood Rd





# 45km - Turn left onto Wises Rd



# 49km - Turn right onto Clayton Rd







# 53.5km - Turn left onto Clayton Rd





#### 57km - Turn left onto Thabeban Rd



# 58km - Turn right onto Fitzgerald St







**61.5km** - Turn right onto **Crofton St** Finish at the Friendly Society Private Hospital carpark