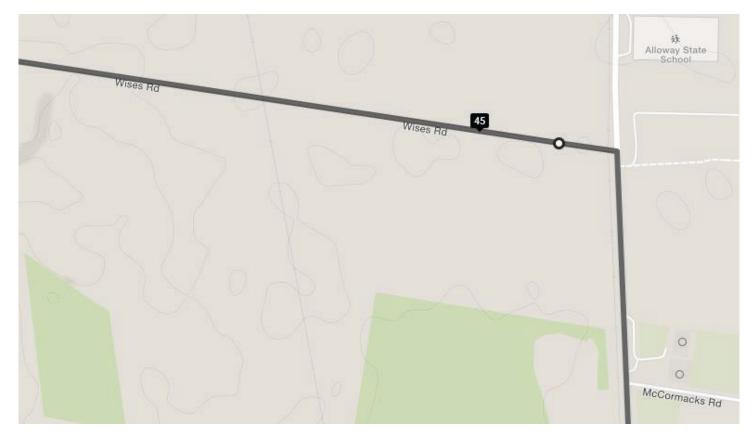

st St** to enter into Childers

Turn left onto **Churchill St** (AKA Bruce Highway)

# 47 km - Turn next right into Pioneer Park

# Main Stop - Food and refreshment stop @ Pioneer Park



47km - Head out the back of Pioneer Park and turn left onto Ridgeway St







54km - Turn right onto the Knockroe Rd





#### 61km - Turn left onto Goodwood Rd



# 71km - Turn right onto Woodgate Rd



#### **89km** - Turn left at **Second Ave** Finish somewhere along the **Esplanade**





# **Group B Day 3** The Friendlies Hinterland and Coastal Ride 2020

Woodgate – Bundaberg

62km (2-3 hours Ride time @25km/hr)

#### **Okm - Start** – Woodgate Beach Esplanade

Turn left onto Second Ave

0.5km - Turn right onto Woodgate Rd



19km – Turn right onto Goodwood Rd





# 45km - Turn left onto Wises Rd



# 49km - Turn right onto Clayton Rd







# 53.5km - Turn left onto Clayton Rd





#### 57km - Turn left onto Thabeban Rd



# 58km - Turn right onto Fitzgerald St







**61.5km** - Turn right onto **Crofton St** Finish at the Friendly Society Private Hospital carpark