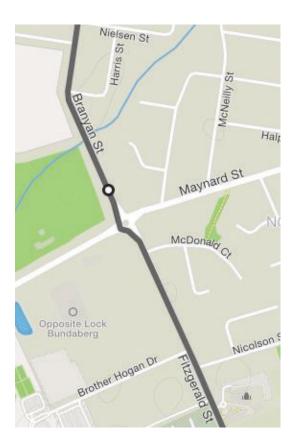

# Group B Day 1 The Friendlies Hinterland and Coastal Ride 2020

**Bundaberg** – Cordalba - Dallarnil - **Biggenden** 100km (4 hours Ride time @25km/hr)

**Okm - Start** - Friendlly Society Private Hospital Carpark Turn left onto **Branyan St** 

- **2km** Go through round a bout onto **Fitzgerald St**
- 3km Turn left onto Thabeban Rd
- 4km Turn right onto Clayton Rd