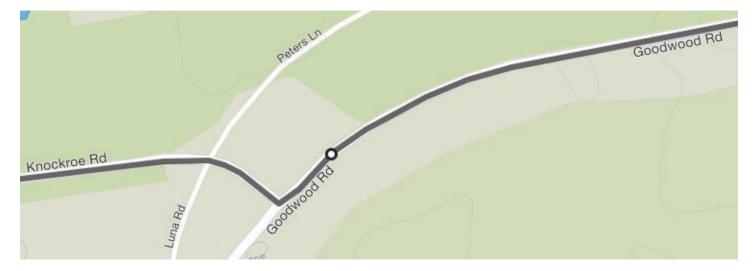

32km







Finish at the Biggenden Showgrounds on the left on Walsh St





# Group B Day 2

The Friendlies Hinterland and Coastal Ride 2020

**Biggenden** - Dallarnil – Childers – **Woodgate Beach** 93km (4 hours Ride time @25km/hr)

**Okm - Start** – Biggenden Show Grounds

Head right out on **Walsh St** and then onto **Caroline St** (heading back towards Childers) Continue on the **Isis Highway** for around 47km





# Continue on **Broadhurst St** to enter into Childers

Turn left onto **Churchill St** (AKA Bruce Highway)

# 47 km - Turn next right into Pioneer Park

# Main Stop - Food and refreshment stop @ Pioneer Park



47km - Head out the back of Pioneer Park and turn left onto Ridgeway St







54km - Turn right onto the Knockroe Rd





#### 61km - Turn left onto Goodwood Rd



# 71km - Turn right onto Woodgate Rd



#### **89km** - Turn left at **Second Ave** Finish somewhere along the **Esplanade**





# **Group B Day 3** The Friendlies Hinterland and Coastal Ride 2020

Woodgate – Bundaberg

62km (2-3 hours Ride time @25km/hr)

#### **Okm - Start** – Woodgate Beach Esplanade

Turn left onto Second Ave

0.5km - Turn right onto Woodgate Rd



19km – Turn right onto Goodwood Rd





# 45km - Turn left onto Wises Rd



# 49km - Turn right onto Clayton Rd







# 53.5km - Turn left onto Clayton Rd





#### 57km - Turn left onto Thabeban Rd



# 58km - Turn right onto Fitzgerald St







**61.5km** - Turn right onto **Crofton St** Finish at the Friendly Society Private Hospital carpark