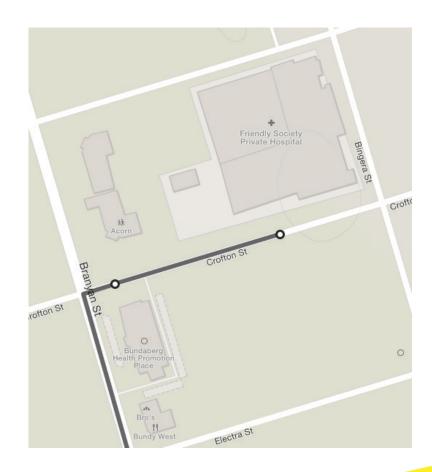

# 58km - Turn right onto Fitzgerald St

**61.5km** - Turn right onto **Crofton St** Finish at the Friendly Society Private Hospital carpark