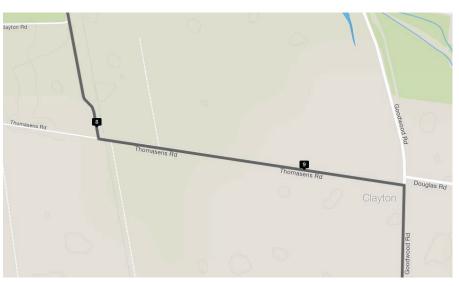

#### 8km - Turn left onto Thomasens Rd

9.5km - Turn right onto Goodwood Rd and travel for around 28km