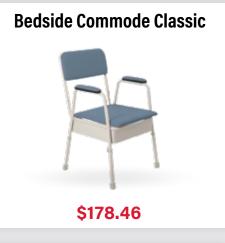

# **Bathroom**

\$84.16

**Over Toilet Aid** 

**Self-propelled Shower Commode** 

\$509.15

\$97.75

**Raised Toilet Seat** with Arms

\$127.46