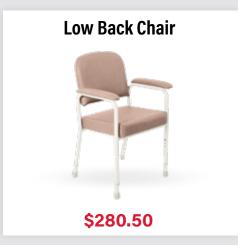

# **Bathroom**

\$84.16

**Over Toilet Aid** 

**Self-propelled Shower Commode** 

\$509.15

\$97.75

**Raised Toilet Seat** with Arms

\$127.46