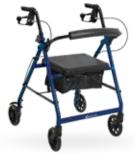

**Vogue Carbon Fibre Super Lite** 

\$492.15

Aluminium Folding Walking Frame

\$76.46

Euro Folding Walking Frame

\$127.46

**Forearm Crutches** 

\$39.06