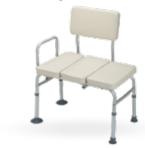

**Toilet Surround** 

**Swivel Bather** 

\$161.46

**Transfer Bath Bench** with padded seat

\$157.25

**Adjustable Bath Board** 

\$76.46

**Hand Shower Kit** 