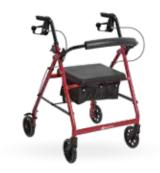

**Karma Ergolite Deluxe** 

\$786.25

**MLE Bariatric Wheelchair** 

\$509.15

Walker 6-inch

\$110.46

**Walker Seat Classic 8-inch** 

\$131.71