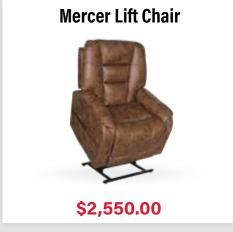

# **Out & About**

\$4,450.61

Pathrider 10

\$2,209.16

Solax Genie Plus

\$3,786.75

**Urban Transit Wheelchair** 

\$339.15