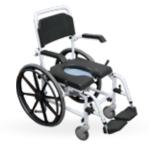

# **Bathroom**

\$84.16

**Over Toilet Aid** 

**Self-propelled Shower Commode** 

\$509.15

\$97.75

**Raised Toilet Seat** with Arms

\$127.46