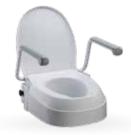

# **Bathroom**

\$84.16

**Over Toilet Aid** 

**Self-propelled Shower Commode** 

\$509.15

\$97.75

**Raised Toilet Seat** with Arms

\$127.46