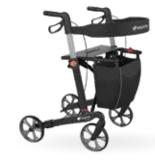

**Karma Ergolite Deluxe** 

\$786.25

**MLE Bariatric Wheelchair** 

\$509.15

Walker 6-inch

\$110.46

**Walker Seat Classic 8-inch** 

\$131.71