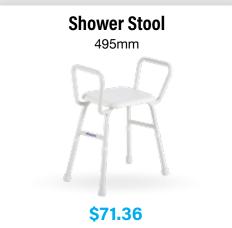

# **Bathroom**

\$84.16

**Over Toilet Aid** 

**Self-propelled Shower Commode** 

\$509.15

\$97.75

**Raised Toilet Seat** with Arms

\$127.46