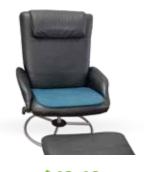

# **Bathroom**

\$84.16

**Over Toilet Aid** 

**Self-propelled Shower Commode** 

\$509.15

\$97.75

**Raised Toilet Seat** with Arms

\$127.46