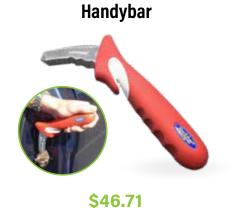

# **Bathroom**





\$84.16

**Over Toilet Aid** 

**Self-propelled Shower Commode** 



\$509.15





\$97.75

**Raised Toilet Seat** with Arms



\$127.46

**Toilet Surround** 



**Swivel Bather** 



\$161.46

**Transfer Bath Bench** with padded seat



\$157.25

**Adjustable Bath Board** 



\$76.46

**Hand Shower Kit** 



\$84.96

**Rubber Shower Mat** 530 x 530



\$18.02

# **Push On Hand Held Shower** 1.25m Single outlet



\$46.75





# **Daily Living**





\$13.56





**Swivel Transfer Cushion** 



\$59,46



\$12.71



**Easy Wedge Pillow** 



\$127.46





**Mattress Protectors All Sizes** 

Pillow protectors also available



From \$44.16

## **Conni Chair Pad**



\$42.46

**Chair Raiser 4cm** Also available in 10cm



From \$8.46





# **Out & About**





\$4,450.61

Pathrider 10



\$2,209.16

Solax Genie Plus

\$3,786.75

**Urban Transit Wheelchair** 



\$339.15

**Karma Ergolite Deluxe** 



\$786.25

**MLE Bariatric Wheelchair** 



\$509.15

Walker 6-inch



\$110.46

**Walker Seat Classic 8-inch** 



\$131.71

**Vogue Carbon Fibre Super Lite** 



\$492.15

Aluminium Folding Walking Frame



\$76.46

Euro Folding Walking Frame



\$127.46

**Forearm Crutches** 



\$39.06



# Pharmacy Looking for something different?

Visit us in s