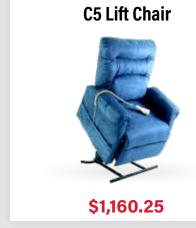

**Karma Ergolite Deluxe** 

\$786.25

**MLE Bariatric Wheelchair** 

\$509.15

Walker 6-inch

\$110.46

**Walker Seat Classic 8-inch** 

\$131.71