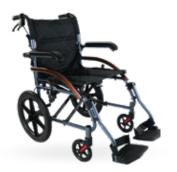

**Vogue Carbon Fibre Super Lite** 

\$492.15

Aluminium Folding Walking Frame

\$76.46

Euro Folding Walking Frame

\$127.46

**Forearm Crutches** 

\$39.06