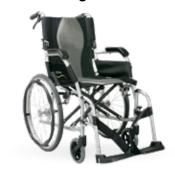

**Karma Ergolite Deluxe** 

\$786.25

**MLE Bariatric Wheelchair** 

\$509.15

Walker 6-inch

\$110.46

**Walker Seat Classic 8-inch** 

\$131.71