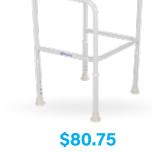

**Vogue Carbon Fibre Super Lite** 

\$492.15

Aluminium Folding Walking Frame

\$76.46

Euro Folding Walking Frame

\$127.46

**Forearm Crutches** 

\$39.06