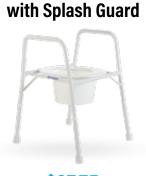

# **Bathroom**

\$84.16

**Over Toilet Aid** 

**Self-propelled Shower Commode** 

\$509.15

\$97.75

**Raised Toilet Seat** with Arms

\$127.46