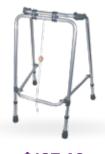

**Vogue Carbon Fibre Super Lite** 

\$492.15

Aluminium Folding Walking Frame

\$76.46

Euro Folding Walking Frame

\$127.46

**Forearm Crutches** 

\$39.06