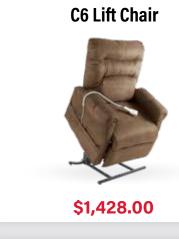

# **Out & About**

\$4,450.61

Pathrider 10

\$2,209.16

Solax Genie Plus

\$3,786.75

**Urban Transit Wheelchair** 

\$339.15