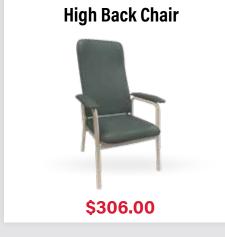

# **Bathroom**

\$84.16

**Over Toilet Aid** 

**Self-propelled Shower Commode** 

\$509.15

\$97.75

**Raised Toilet Seat** with Arms

\$127.46