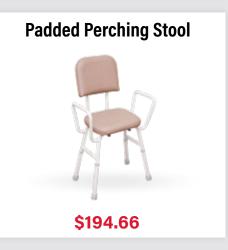

# **Bathroom**

\$84.16

**Over Toilet Aid** 

**Self-propelled Shower Commode** 

\$509.15

\$97.75

**Raised Toilet Seat** with Arms

\$127.46