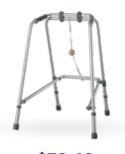

**Vogue Carbon Fibre Super Lite** 

\$492.15

Aluminium Folding Walking Frame

\$76.46

Euro Folding Walking Frame

\$127.46

**Forearm Crutches** 

\$39.06