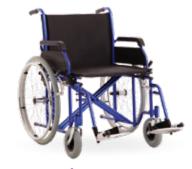

**Karma Ergolite Deluxe** 

\$786.25

**MLE Bariatric Wheelchair** 

\$509.15

Walker 6-inch

\$110.46

**Walker Seat Classic 8-inch** 

\$131.71