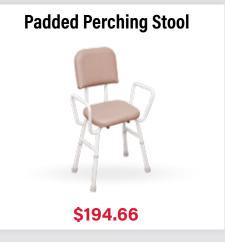

## **Bathroom**

\$84.16

Self-propelled Shower Commode

\$509.15

Over Toilet Aid with Splash Guard

\$97.75

Raised Toilet Seat with Arms

3 fixed adjustable seat heights