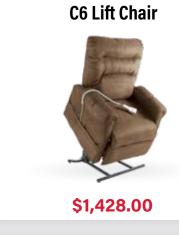

# Out & About

\$4,450.61

Pathrider 10

\$2,209.16

\$3,786.75

**Urban Transit Wheelchair** 

\$399.50

\$786.25