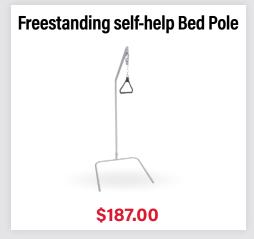

## **Bathroom**





\$84.16

Self-propelled Shower Commode



\$509.15



Over Toilet Aid with Splash Guard





\$97.75

Raised Toilet Seat with Arms

3 fixed adjustable seat heights



\$127.46

**Toilet Surround** 



\$80.75

#### **Swivel Bather**



\$161.46

Transfer Bath Bench with padded seat



\$157.25

**Adjustable Bath Board** 



\$76.46

#### **Hand Shower Kit**



\$84.96

## **Rubber Shower Mat**

530 x 530



\$18.02

### **Push On Hand Held Shower**

1.25m Single outlet



\$46.75





# **Daily Living**





\$13.56





Aspire Swivel Transfer Cushion



\$59,46





**MLE Easy Wedge Pillow** 



\$127.46





**Mattress Protectors All Sizes** 

Pillow protectors also available



From \$44.16

#### **Conni Chair Pad**



\$42.46

**Chair Raiser 4