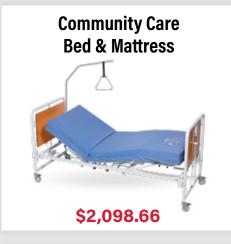

## **Bathroom**





\$84.16

Self-propelled Shower Commode



\$509.15



Over Toilet Aid with Splash Guard





\$97.75

Raised Toilet Seat with Arms

3 fixed adjustable seat heights



\$127.46

**Toilet Surround** 



\$80.75

#### **Swivel Bather**



\$161.46

Transfer Bath Bench with padded seat



\$157.25

**Adjustable Bath Board** 



\$76.46

#### **Hand Shower Kit**



\$84.96

## **Rubber Shower Mat**

530 x 530



\$18.02

### **Push On Hand Held Shower**

1.25m Single outlet



\$46.75





# **Daily Living**





\$13.56





Aspire Swivel Transfer Cushion



\$59,46





**MLE Easy Wedge Pillow** 



\$127.46





**Mattress Protectors All Sizes** 

Pillow protectors also available



From \$44.16

#### **Conni Chair Pad**



\$42.46

**Chair Raiser