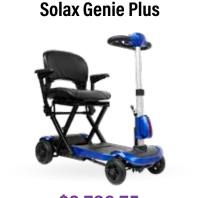

# Out & About

\$4,450.61

Pathrider 10

\$2,209.16

\$3,786.75

**Urban Transit Wheelchair** 

\$399.50

\$786.25