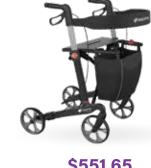

\$509.15

Walker 6-inch

\$131.71

\$131.71

**Vogue Carbon Fibre Super Lite** 

\$551.65

**Aluminium Folding Walking Frame** 

\$76.46