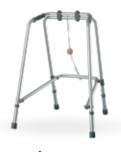

th padded seat



\$157.25

**Adjustable Bath Board** 



\$76.46

#### **Hand Shower Kit**



\$84.96

## **Rubber Shower Mat**

530 x 530



\$18.02

### **Push On Hand Held Shower**

1.25m Single outlet



\$46.75





# **Daily Living**





\$13.56





Aspire Swivel Transfer Cushion



\$59,46





**MLE Easy Wedge Pillow** 



\$127.46





**Mattress Protectors All Sizes** 

Pillow protectors also available



From \$44.16

#### **Conni Chair Pad**



\$42.46

**Chair Raiser 4cm** Also available in 10cm



From \$8.46





# Out & About





\$4,450.61

Pathrider 10

\$2,209.16



\$3,786.75

**Urban Transit Wheelchair** 



\$399.50



\$786.25



\$509.15

Walker 6-inch



\$131.71



\$131.71

**Vogue Carbon Fibre Super Lite** 



\$551.65

**Aluminium Folding Walking Frame** 



\$76.46

**MLE Euro Folding Walking Frame** 



\$127.46

**Forearm Crutches** 



\$39.06





# Looking for something different?

Visit us in store at our two locations to view our ENTIRE HOME HEALTH RANGE

#### **CBD PHARMACY**

9 Barolin Street, Bundaberg | Phone 4154 0540

#### **HOSPITAL PHARMACY**

19-23 Bingera Street, Bundaberg | Phone 4331 1699

thefriendlies.org.au/pharmacy