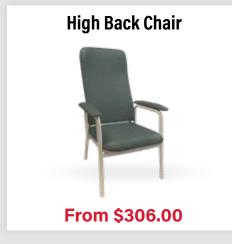

## **Bathroom**

\$84.16

Self-propelled Shower Commode

\$509.15

Over Toilet Aid with Splash Guard

\$97.75

Raised Toilet Seat with Arms

3 fixed adjustable seat heights