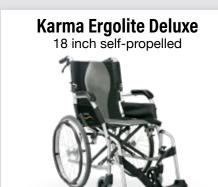

\$509.15

Walker 6-inch

\$131.71

\$131.71

**Vogue Carbon Fibre Super Lite** 

\$551.65

**Aluminium Folding Walking Frame** 

\$76.46