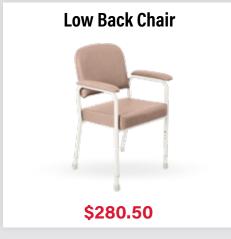

## **Bathroom**

\$84.16

Self-propelled Shower Commode

\$509.15

Over Toilet Aid with Splash Guard

\$97.75

Raised Toilet Seat with Arms

3 fixed adjustable seat heights