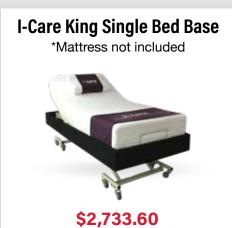

## **Bathroom**





\$84.16

Self-propelled Shower Commode



\$509.15



Over Toilet Aid with Splash Guard





\$97.75

Raised Toilet Seat with Arms

3 fixed adjustable seat heights



\$127.46

**Toilet Surround** 



\$80.75

#### **Swivel Bather**



\$161.46

Transfer Bath Bench with padded seat



\$157.25

**Adjustable Bath Board** 



\$76.46

#### **Hand Shower Kit**



\$84.96

## **Rubber Shower Mat**

530 x 530



\$18.02

### **Push On Hand Held Shower**

1.25m Single outlet



\$46.75





# **Daily Living**





\$13.56





Aspire Swivel Transfer Cushion



\$59,46





**MLE Easy Wedge Pillow** 



\$127.46





**Mattress Protectors All Sizes** 

Pillow protectors also available



From \$44.16

#### **Conni Chair Pad**



\$42.46

**Chair Ra