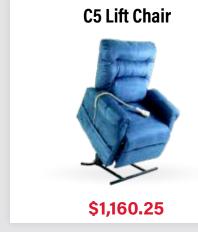

## **Bathroom**





\$84.16

Self-propelled Shower Commode



\$509.15



Over Toilet Aid with Splash Guard





\$97.75

Raised Toilet Seat with Arms

3 fixed adjustable seat heights



\$127.46

**Toilet Surround** 



\$80.75

#### **Swivel Bather**



\$161.46

Transfer Bath Bench with padded seat



\$157.25

**Adjustable Bath Board** 



\$76.46

#### **Hand Shower Kit**



\$84.96

## **Rubber Shower Mat**

530 x 530



\$18.02

### **Push On Hand Held Shower**

1.25m Single outlet



\$46.75





# **Daily Living**





\$13.56





Aspire Swivel Transfer Cushion



\$59,46





**MLE Easy Wedge Pillow** 



\$127.46





**Mattress Protectors All Sizes** 

Pillow protectors also available



From \$44.16

#### **Conni Chair Pad**



\$42.46

**Chair Raiser 4cm** A