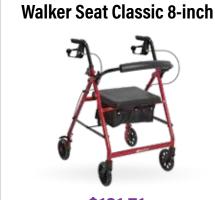

\$509.15

Walker 6-inch

\$131.71

\$131.71

**Vogue Carbon Fibre Super Lite** 

\$551.65

**Aluminium Folding Walking Frame** 

\$76.46