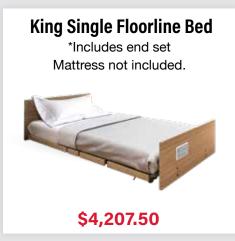

## **Bathroom**





\$84.16

Self-propelled Shower Commode



\$509.15



Over Toilet Aid with Splash Guard





\$97.75

Raised Toilet Seat with Arms

3 fixed adjustable seat heights



\$127.46

**Toilet Surround** 



\$80.75

#### **Swivel Bather**



\$161.46

Transfer Bath Bench with padded seat



\$157.25

**Adjustable Bath Board** 



\$76.46

#### **Hand Shower Kit**



\$84.96

## **Rubber Shower Mat**

530 x 530



\$18.02

### **Push On Hand Held Shower**

1.25m Single outlet



\$46.75





# **Daily Living**





\$13.56





Aspire Swivel Transfer Cushion



\$59,46





**MLE Easy Wedge Pillow** 



\$127.46





**Mattress Protectors All Sizes** 

Pillow protectors also available



From \$44.16

#### **Conni Chair Pad**



\$42.46

**Chair Rais