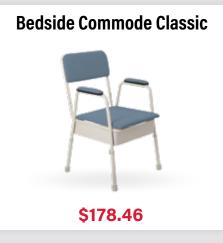

## **Bathroom**





\$84.16

Self-propelled Shower Commode



\$509.15



Over Toilet Aid with Splash Guard





\$97.75

Raised Toilet Seat with Arms

3 fixed adjustable seat heights



\$127.46

**Toilet Surround** 



\$80.75

#### **Swivel Bather**



\$161.46

Transfer Bath Bench with padded seat



\$157.25

**Adjustable Bath Board** 



\$76.46

#### **Hand Shower Kit**



\$84.96

## **Rubber Shower Mat**

530 x 530



\$18.02

### **Push On Hand Held Shower**

1.25m Single outlet



\$46.75





# **Daily Living**





\$13.56





Aspire Swivel Transfer Cushion



\$59,46





**MLE Easy Wedge Pillow** 



\$127.46





**Mattress Protectors All Sizes** 

Pillow protectors also available



From \$44.16

#### **Conni Chair Pad**



\$42.46

**Chair Raiser 4cm**