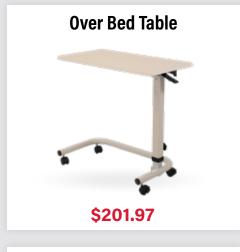

## **Bathroom**





\$84.16

Self-propelled Shower Commode



\$509.15



Over Toilet Aid with Splash Guard





\$97.75

Raised Toilet Seat with Arms

3 fixed adjustable seat heights



\$127.46

**Toilet Surround** 



\$80.75

#### **Swivel Bather**



\$161.46

Transfer Bath Bench with padded seat



\$157.25

**Adjustable Bath Board** 



\$76.46

#### **Hand Shower Kit**



\$84.96

## **Rubber Shower Mat**

530 x 530



\$18.02

### **Push On Hand Held Shower**

1.25m Single outlet



\$46.75





# **Daily Living**





\$13.56





Aspire Swivel Transfer Cushion



\$59,46





**MLE Easy Wedge Pillow** 



\$127.46





**Mattress Protectors All Sizes** 

Pillow protectors also available



From \$44.16

#### **Conni Chair Pad**



\$42.46

**Chair Raiser 4cm