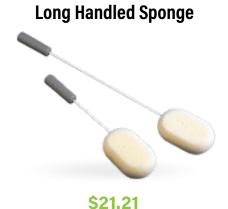

## **Bathroom**





\$84.16

Self-propelled Shower Commode



\$509.15



Over Toilet Aid with Splash Guard





\$97.75

Raised Toilet Seat with Arms

3 fixed adjustable seat heights



\$127.46

**Toilet Surround** 



\$80.75

#### **Swivel Bather**



\$161.46

Transfer Bath Bench with padded seat



\$157.25

**Adjustable Bath Board** 



\$76.46

#### **Hand Shower Kit**



\$84.96

## **Rubber Shower Mat**

530 x 530



\$18.02

### **Push On Hand Held Shower**

1.25m Single outlet



\$46.75





# **Daily Living**





\$13.56





Aspire Swivel Transfer Cushion



\$59,46





**MLE Easy Wedge Pillow** 



\$127.46





**Mattress Protectors All Sizes** 

Pillow protectors also available



From \$44.16

#### **Conni Chair Pad**



\$42.46

**Chair Raiser 4cm** Also available in 10cm



From \$8.46





# Out & About





\$4,450.61

Pathrider 10

\$2,209.16



\$3,786.75

**Urban Transit Wheelchair** 



\$399.50



\$786.25



\$509.15

Walker 6-inch



\$131.71



\$131.71

**Vogue Carbon Fibre Super Lite** 



\$551.65

**Aluminium Folding Walking Frame** 



\$76.46

**MLE Euro Folding Walking Frame** 



\$127.46

**Forearm Crutches** 



\$39.06





# Looking for something different?

Visit us in store at our two locations to view our ENTIRE HOME HEALTH RANGE

#### **CBD PHARMACY**

9 Barolin Street, Bundaberg | Phone 4154 0540

#### **HOSPITAL PHARM