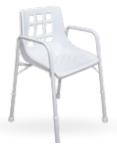

#### **Swivel Bather**

\$161.46

Transfer Bath Bench with padded seat

\$157.25

**Adjustable Bath Board** 

\$76.46