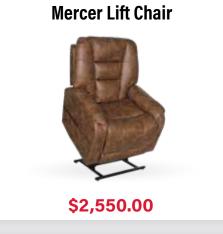

# Out & About

\$4,450.61

Pathrider 10

\$2,209.16

\$3,786.75

**Urban Transit Wheelchair** 

\$399.50

\$786.25