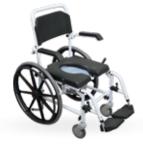

## **Bathroom**

\$84.16

Self-propelled Shower Commode

\$509.15

Over Toilet Aid with Splash Guard

\$97.75

Raised Toilet Seat with Arms

3 fixed adjustable seat heights