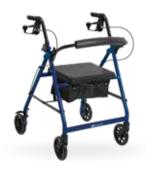

\$509.15

Walker 6-inch

\$131.71

\$131.71

**Vogue Carbon Fibre Super Lite** 

\$551.65

**Aluminium Folding Walking Frame** 

\$76.46