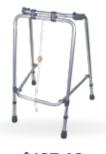

\$509.15

Walker 6-inch

\$131.71

\$131.71

**Vogue Carbon Fibre Super Lite** 

\$551.65

**Aluminium Folding Walking Frame** 

\$76.46