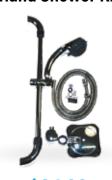

## **Bathroom**





\$84.16

Self-propelled Shower Commode



\$509.15



Over Toilet Aid with Splash Guard





\$97.75

Raised Toilet Seat with Arms

3 fixed adjustable seat heights



\$127.46

**Toilet Surround** 



\$80.75

#### **Swivel Bather**



\$161.46

Transfer Bath Bench with padded seat



\$157.25

**Adjustable Bath Board** 



\$76.46

#### **Hand Shower Kit**



\$84.96

## **Rubber Shower Mat**

530 x 530



\$18.02

### **Push On Hand Held Shower**

1.25m Single outlet



\$46.75





# **Daily Living**





\$13.56





Aspire Swivel Transfer Cushion



\$59,46





**MLE Easy Wedge Pillow** 



\$127.46





**Mattress Protectors All Sizes** 

Pillow protectors also available



From \$44.16

#### **Conni Chair Pad**



\$42.46

**Chair Raiser 4cm** Also available in 10cm



From \$8.46





# Out & About





\$4,450.61

Pathrider 10

\$2,209.16



\$3,786.75

**Urban Transit Wheelchair** 



\$399.50



\$786.25



\$509.15

Walker 6-inch



\$131.71



\$131.71

**Vogue Carbon Fibre Super Lite** 



\$551.65

**Aluminium Folding Walking Frame** 



\$76.46

**MLE Euro Folding Walking Frame** 



\$127.46

**Forearm Crutches** 



\$39.06