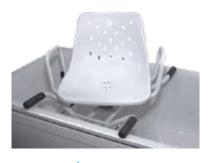

#### **Swivel Bather**

\$161.46

Transfer Bath Bench with padded seat

\$157.25

**Adjustable Bath Board** 

\$76.46