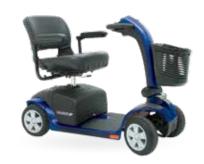

#### Pathrider 140XL

\$4,844.15

Pathrider 10

\$2,635.00

**Solax Genie Plus** 

\$3,786.75

**Urban Transit Wheelchair** 

\$399.50