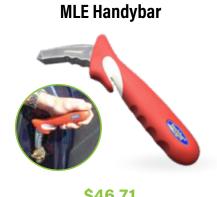

#### MLE Male Urinal with Lid

\$13.56

\$46.71

\$31.41

**Aspire Swivel Transfer Cushion** 

\$59.46

**MLE Easy Wedge Pillow** 

\$127.46