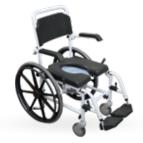

## **Bathroom**

\$84.16

Self-propelled Shower Commode

\$509.15

Shower Stool
495mm

\$71.36

Over Toilet Aid with Splash Guard

460mm