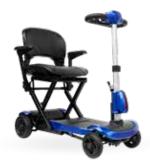

#### Pathrider 140XL

\$4,844.15

Pathrider 10

\$2,635.00

**Solax Genie Plus** 

\$3,786.75

**Urban Transit Wheelchair** 

\$399.50