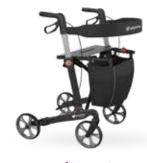

**Karma Ergolite Deluxe** 18 inch self-propelled

\$849.15

**MLE Bariatric Wheelchair** 

\$509.15

Walker 6-inch

\$131.71

**Walker Seat Classic 8-inch** 

\$131.71