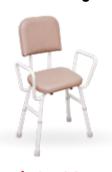

**C6 Lift Chair** 

\$1,428.00

**Mercer Lift Chair** 

\$2,550.00

**High Back Chair** 

From \$306.00

**Low Back Chair** 

\$280.50