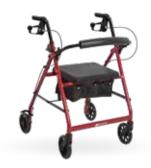

**Karma Ergolite Deluxe** 18 inch self-propelled

\$849.15

**MLE Bariatric Wheelchair** 

\$509.15

Walker 6-inch

\$131.71

**Walker Seat Classic 8-inch** 

\$131.71