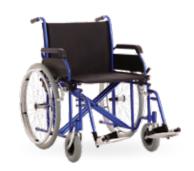

**Karma Ergolite Deluxe** 18 inch self-propelled

\$849.15

**MLE Bariatric Wheelchair** 

\$509.15

Walker 6-inch

\$131.71

**Walker Seat Classic 8-inch** 

\$131.71