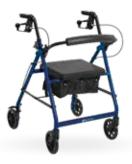

**Karma Ergolite Deluxe** 18 inch self-propelled

\$849.15

**MLE Bariatric Wheelchair** 

\$509.15

Walker 6-inch

\$131.71

**Walker Seat Classic 8-inch** 

\$131.71