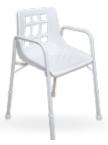

## **Bathroom**

\$84.16

Self-propelled Shower Commode

\$509.15

Shower Stool
495mm

\$71.36

Over Toilet Aid with Splash Guard

460mm