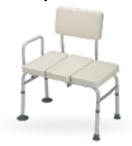

#### **Swivel Bather**

\$161.46

Transfer Bath Bench with padded seat

\$157.25

**Adjustable Bath Board** 

\$76.46