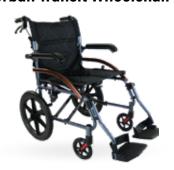

#### Pathrider 140XL

\$4,844.15

Pathrider 10

\$2,635.00

**Solax Genie Plus** 

\$3,786.75

**Urban Transit Wheelchair** 

\$399.50