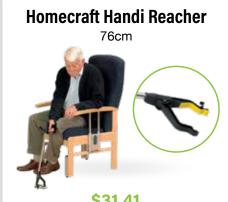

#### MLE Male Urinal with Lid

\$13.56

\$46.71

\$31.41

**Aspire Swivel Transfer Cushion** 

\$59.46

**MLE Easy Wedge Pillow** 

\$127.46