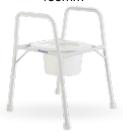

#### **Freestanding self-help Bed Pole**

\$187.00

**Over Bed Table** 

\$201.97

**Bedside Commode Classic** 

\$178.46

**C5 Lift Chair** 

\$1,160.25