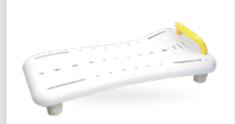

## **Bathroom**

\$84.16

Self-propelled Shower Commode

\$509.15

Shower Stool
495mm

\$71.36

Over Toilet Aid with Splash Guard

460mm