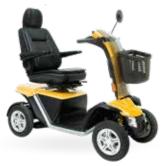

#### Pathrider 140XL

\$4,844.15

Pathrider 10

\$2,635.00

**Solax Genie Plus** 

\$3,786.75

**Urban Transit Wheelchair** 

\$399.50