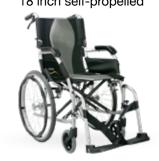

**Karma Ergolite Deluxe** 18 inch self-propelled

\$849.15

**MLE Bariatric Wheelchair** 

\$509.15

Walker 6-inch

\$131.71

**Walker Seat Classic 8-inch** 

\$131.71